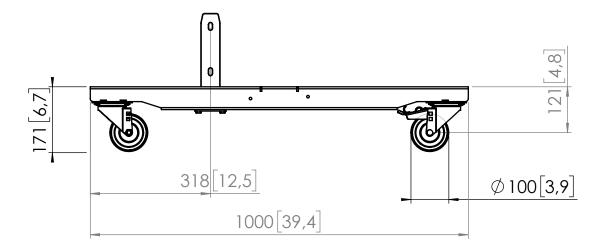

## Product data sheet PFT 8920

Dimensions in mm [inch]

## Mounting kit:

2x Mortice Cover M8 2x Shoulderbolt M10x40 Low Neck 2X DIN933 Hexagon nut M10 2x Washer M10x27x2







Note: This document and specifications herein are confidential and the exclusive property of Vogel's Products b.v. Neither this design nor any information contained in this drawing may be reproduced or disclosed to others without written consent of Vogel's Products b.v. The design and information will not be reproduced, copied or used, either in part or in its entirety, as the basis for the manufacture or sale of items without written permission. Warning: "Rease study all instructions and illustrations carefully before installation. Information in this document is subject to change without further notice.