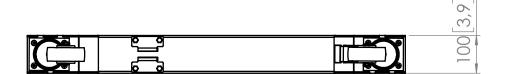

## Product data sheet PFT 8920

Dimensions in mm [inch]

## Mounting kit:

2x Mortice Cover M8 2x Shoulderbolt M10x40 Low Neck 2X DIN933 Hexagon nut M10 2x Washer M10x27x2







Note: This document and specifications herein are confidential and the exclusive property of Vogel's Products b.v. Neither this design nor any information contained in this drawing may be reproduced or disclosed to others without written consent of Vogel's Products b.v. The design and information will not be reproduced, copied or used, either in part or in its entirety, as the basis for the manufacture or sale of items without written permission. Warning: "Rease study all instructions and illustrations carefully before installation. Information in this document is subject to change without further notice.