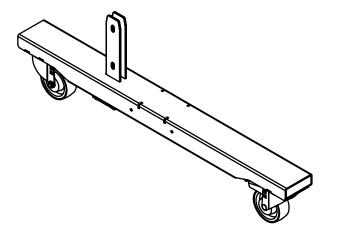

## Product data sheet PFT 8920

Dimensions in mm [inch]

## Mounting kit:

2x Mortice Cover M8 2x Shoulderbolt M10x40 Low Neck 2X DIN933 Hexagon nut M10 2x Washer M10x27x2







Note: This document and specifications herein are confidential and the exclusive property of Vogel's Products b.v. Neither this design nor any information contained in this drawing may be reproduced or disclosed to others without written consent of Vogel's Products b.v. The design and information will not be reproduced, copied or used, either in part or in its entirety, as the basis for the manufacture or sale of items without written permission. Warning: "Rease study all instructions and illustrations carefully before installation. Information in this document is subject to change without further notice.