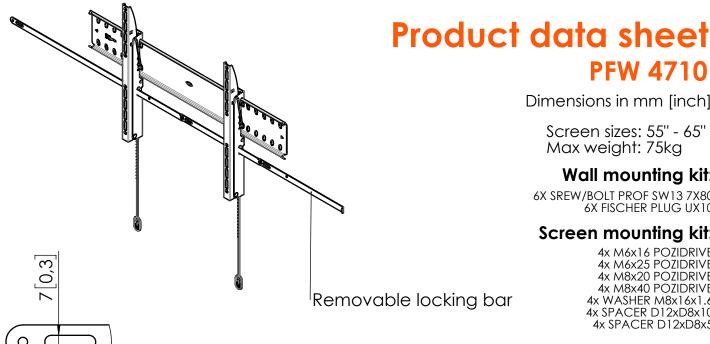

## **PFW 4710**

Dimensions in mm [inch]

Screen sizes: 55" - 65" Max weight: 75kg

## Wall mounting kit:

6X SREW/BOLT PROF SW13 7X80 6X FISCHER PLUG UX10

## Screen mounting kit:

4x M6x16 POZIDRIVE 4x M6x25 POZIDRIVE 4x M8x20 POZIDRIVE 4x M8x40 POZIDRIVE 4x WASHER M8x16x1.6 4x SPACER D12xD8x10 4x SPACER D12xD8x5

Note: This document and specifications herein are confidential and the exclusive property of Vogel's Products b.v. Neither this design nor any information contained in this drawing may be reproduced or disclosed to others without written consent of Vogel's Products b.v. The design and information will not be reproduced, copied or used, either in part or in its entirety, as the basis for the manufacture or sale of items without written permission.