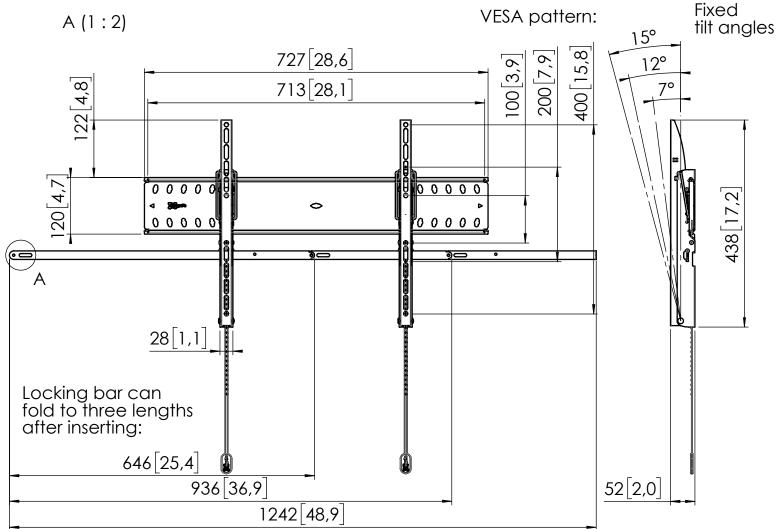

## **PFW 4710**

Dimensions in mm [inch]

Screen sizes: 55" - 65" Max weight: 75kg