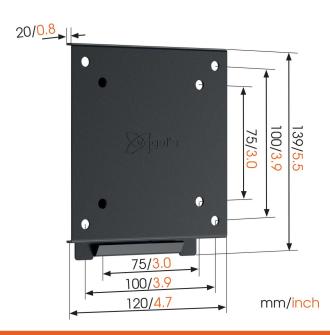

# **Specifications**

Article number (SKU) 8551000
Colour Black

EAN single box 8712285331206

Product size XS
TÜV certified Yes
Guarantee 2 years
Min. screen size (inch) 17
Max. screen size (inch) 26

Min. hole pattern 75mm x 75mm x 75mm Max. hole pattern 100mm x 100mm x 100mm

Max. bolt sizeM6Max. height of interface (mm)139Max. width of interface (mm)120CertificationsTÜVService positionNoSpirit level includedNoUniversal or fixed hole patternUniversal

VOGEL'S HOLDING BV (©)

All rights reserved.
Subject to printing errors, technical and price amendments.