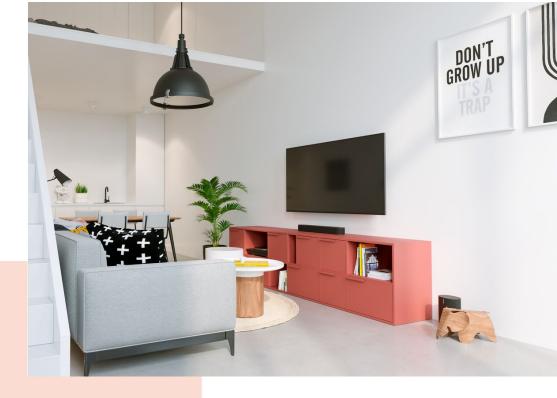

#### For TVs up to 26 inch (66 cm)

The MA 1000 wall mounts are suitable for TVs from 17 to 26 inch (43 to 66 cm). These space-saving mounts support TVs up to 30 kg. Flat wall mounts for when space is at a premium A flat M-series wall mount is a great solution if you want to save the maximum amount of space. Enjoy your TV when you're watching it, and enjoy the extra space in your room when you're not.