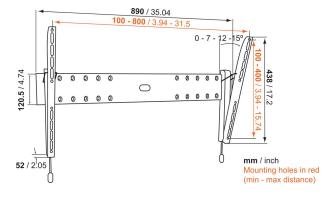

65

Max. weight load (kg/Lbs) 45 / 99.21

Min. hole pattern

100mm x 100mm

Max. hole pattern

800mm x 400mm

Universal

Max. bolt size M8

Max. height of interface (mm) 438

Max. width of interface (mm) 889

Certifications TÜV

Min. distance to the wall (mm / inch) 52 / 2.05

Service position No

Spirit level included No

Universal or fixed hole pattern