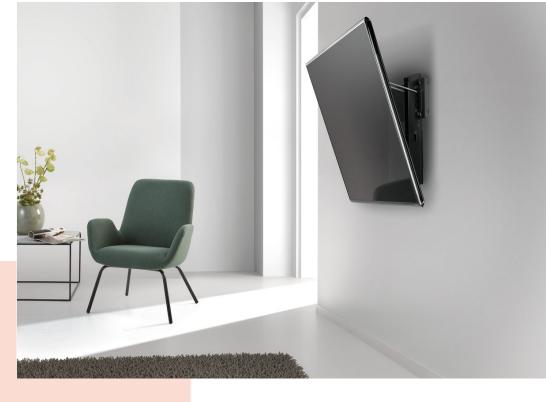

#### For TVs up to 65 inch (165 cm)

The BASE 15 L is a durable TV wall mount, suitable for 40 to 65 inch (102 to 165 cm) TVs weighing up to 45 kg (99 lbs). Tilt your TV for a great viewing angle With the BASE 15 L, you can tilt your TV forward up to 15 degrees to get a great viewing angle. That means you can mount your TV higher up on the wall - saving even more space without sacrificing your TV watching experience.