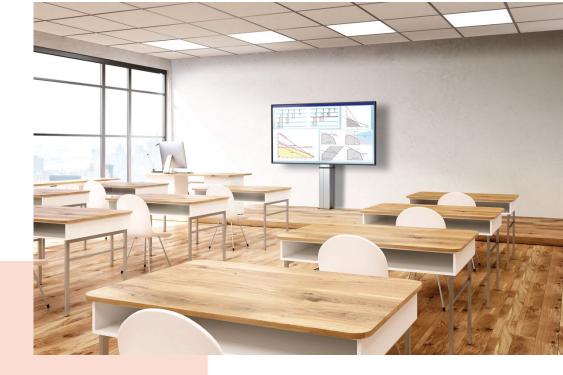

## PFFE 7131 Motorized display lift

Vogel's' motorized display lift is part of the modular Connectit system. Together with the PFA 9134, PFF 7025 or PFT 8525 you can create floor or mobile solutions which allows educators and presenters to bring their content to new heights.