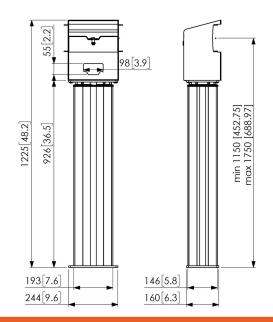

## **Specifications**

| Article number (SKU)                    | 7371314       |
|-----------------------------------------|---------------|
| Colour                                  | Silver        |
| EAN single box                          | 8712285337185 |
| TÜV certified                           | Yes           |
| Guarantee                               | 5 years       |
| Min. screen size (inch)                 | 50            |
| Max. screen size (inch)                 | 88            |
| Max. weight load (kg/Lbs)               | 150 / 330.69  |
| Max. distance to floor - center display | (mm) 1750     |
| Min. distance to floor - center display | (mm) 1150     |
| Motorized                               | Yes           |
| Remote controlled                       | Yes           |
| Height adjustment (mm)                  | 600           |