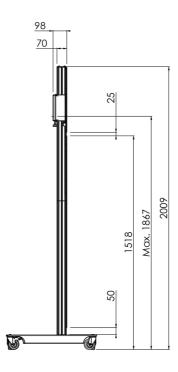

#### Features

Maximum length: 2006 mm

**Weight:** 23.00 kg

**Colour:** Dark grey, Aluminium **Maximum load:** 30 kg

Screen position: Landscape, Portrait

Inch range: max. 55 inch Mobile / fixed: Mobile Bracket/interface: Excluded

Type bracket/interface: Three-point coupling

Cable duct: 35 x 15 mm