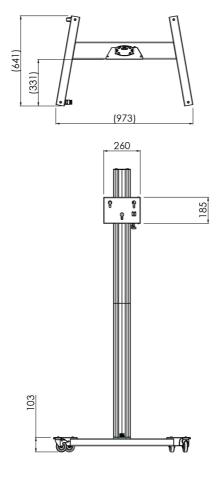

#### Features

Maximum length: 2006 mm

**Weight:** 23.00 kg

**Colour:** Dark grey, Aluminium **Maximum load:** 30 kg

Screen position: Landscape, Portrait

Inch range: max. 55 inch Mobile / fixed: Mobile Bracket/interface: Excluded

Type bracket/interface: Three-point coupling

Cable duct: 35 x 15 mm