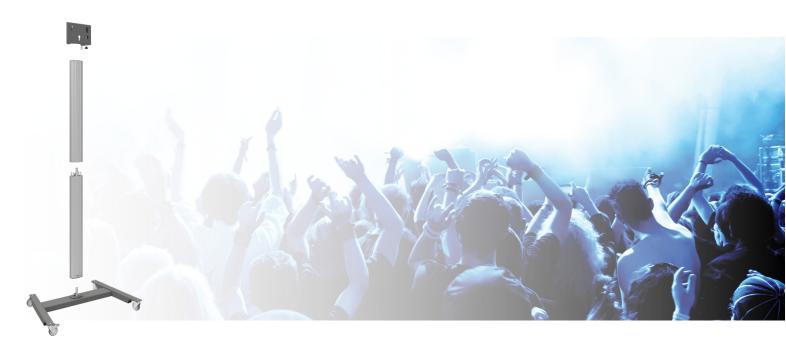

## Fully divisible trolley (Light Series)

062.8550 Fully divisible trolley (Light Series) for flat panels max. 55 inch, 30 kg

The SmartMetals light series stands are especially suitable for mounting light weight displays. The Dark grey wheeled base plate combined with the aluminium column results in a strong and stylish solution for mounting your flat screen

#### Features

Maximum length: 2006 mm

**Weight:** 23.00 kg

**Colour:** Dark grey, Aluminium **Maximum load:** 30 kg

Screen position: Landscape, Portrait

Inch range: max. 55 inch Mobile / fixed: Mobile Bracket/interface: Excluded