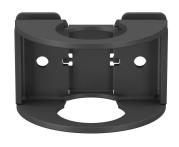

## MOMO C202 Pole Adapter for Interface Bar Components, Motion (black)

## Største fordele

Build your ideal monitor arm The MOMO C202 Pole Adapter for Interface Bar Components is part of MOMO Motion and Motion+. Specially designed for pole mounting. Endless possibilities Create a multi-monitor set-up with just a few components. Including both straight and angled positions. MOMO monitor arm accessories and components are installed using just one allen (hex) key, cleverly integrated into the product. So you'll always have the right tool at hand.