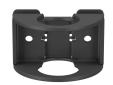

## MOMO C202 Pole Adapter for Interface Bar Components, Motion (black)

## Største fordele

Build your ideal monitor arm The MOMO C202 Pole Adapter for Interface Bar Components is part of MOMO Motion and Motion+. Specially designed for pole mounting. Endless possibilities Create a multi-monitor set-up with just a few components. Including both straight and angled positions. MOMO monitor arm accessories and components are installed using just one allen (hex) key, cleverly integrated into the product. So you'll always have the right tool at hand.