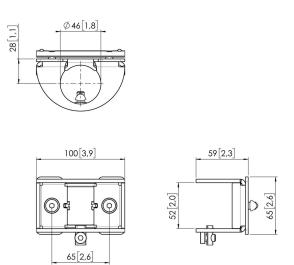

## MOMO C202 Pole Adapter for Interface Bar Components, Motion (black)

## Største fordele

Build your ideal monitor arm The MOMO C202 Pole Adapter for Interface Bar Components is part of MOMO Motion and Motion+. Specially designed for pole mounting. Endless possibilities Create a multi-monitor set-up with just a few components. Including both straight and angled positions. MOMO monitor arm accessories and components are installed using just one allen (hex) key, cleverly integrated into the product. So you'll always have the right tool at hand.

## **Specifikationer**

Varenummer 7162020 Farve Sort

EAN enkelt pakke 8712285354182

TÜV-certificeret Ja
Garanti 10 år

VOGEL'S HOLDING BV (©)

All rights reserved.
Subject to printing errors, technical and price amendments.