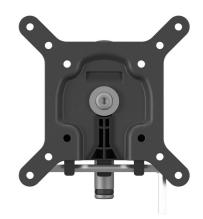

## MOMO C501 Monitor Interface Component, Motion and Motion Plus (black)

## Største fordele

Build your ideal monitor arm The MOMO C501 Monitor Interface Component is part of MOMO Motion and Motion +. Specially designed for mounting your monitor. Suitable for monitors with a VESA of 50x50, 75x75, and 100x100. This monitor interface allows you to turn, rotate, and tilt your monitor. Endless possibilities Create a multi-monitor set-up with just a few components. Including both straight and angled positions. MOMO monitor arm accessories and components are installed using just one allen (hex) key, cleverly integrated into the product. So you'll always have the right tool at hand.