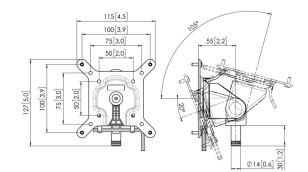

## Største fordele

Build your ideal monitor arm The MOMO C501 Monitor Interface Component is part of MOMO Motion and Motion +. Specially designed for mounting your monitor. Suitable for monitors with a VESA of 50x50, 75x75, and 100x100. This monitor interface allows you to turn, rotate, and tilt your monitor. Endless possibilities Create a multi-monitor set-up with just a few components. Including both straight and angled positions. MOMO monitor arm accessories and components are installed using just one allen (hex) key, cleverly integrated into the product. So you'll always have the right tool at hand.

## **Specifikationer**

| Varenummer                       | 7165010                     |
|----------------------------------|-----------------------------|
| Farve                            | Sort                        |
| EAN enkelt pakke                 | 8712 <mark>285354625</mark> |
| TÜV-certificeret                 | Ja                          |
| Garanti                          | 10 år                       |
| Maks. skærmstørrelse (tommer)    | 43                          |
| Universelt eller fast hulmønster | Fast                        |
|                                  |                             |