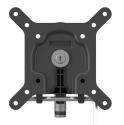

## MOMO C501 Monitor Interface Component, Motion and Motion Plus (black)

## Største fordele

Build your ideal monitor arm The MOMO C501 Monitor Interface Component is part of MOMO Motion and Motion +. Specially designed for mounting your monitor. Suitable for monitors with a VESA of 50x50, 75x75, and 100x100. This monitor interface allows you to turn, rotate, and tilt your monitor. Endless possibilities Create a multi-monitor set-up with just a few components. Including both straight and angled positions. MOMO monitor arm accessories and components are installed using just one allen (hex) key, cleverly integrated into the product. So you'll always have the right tool at hand.