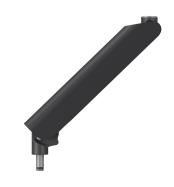

## MOMO C327 Monitor Arm Motion Plus Component, dynamic, 27 cm (black)

## **Key Benefits**

- Height Adjustable
- Suitable for one, two or a whole series of monitors
- Easy to assemble without tools
- Flexible modular system
- TÜV certified / 10-year guarantee

Build your ideal monitor arm The MOMO C327 Monitor Arm Motion+ Component, dynamic, 27 cm, is part of MOMO Motion+. Specially designed for mounting the monitor arm or interface together. Endless possibilities Create a multi-monitor set-up with just a few components. Including both straight and angled positions. MOMO monitor arm accessories and components are installed using just one allen (hex) key, cleverly integrated into the product. So you'll always have the right tool at hand.