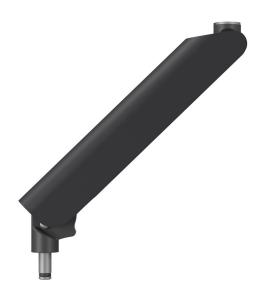

## MOMO C327 Monitor Arm Motion Plus Component, dynamic, 27 cm (black)

## **Key Benefits**

- Height Adjustable
- Suitable for one, two or a whole series of monitors
- Easy to assemble without tools
- Flexible modular system
- TÜV certified / 10-year guarantee

Build your ideal monitor arm The MOMO C327 Monitor Arm Motion+ Component, dynamic, 27 cm, is part of MOMO Motion+. Specially designed for mounting the monitor arm or interface together. Endless possibilities Create a multi-monitor set-up with just a few components. Including both straight and angled positions. MOMO monitor arm accessories and components are installed using just one allen (hex) key, cleverly integrated into the product. So you'll always have the right tool at hand.