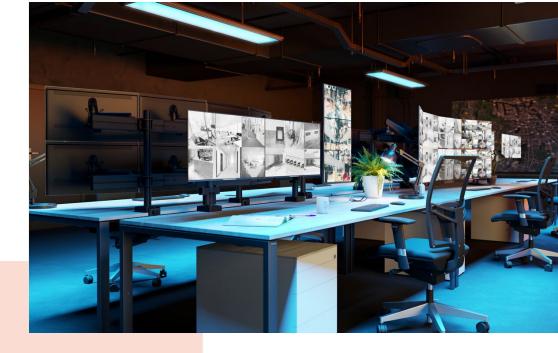

## **Key Benefits**

- Height Adjustable
- Suitable for one, two or a whole series of monitors
- Easy to assemble without tools
- Flexible modular system
- TÜV certified / 10-year guarantee

Build your ideal monitor arm The MOMO C327 Monitor Arm Motion+ Component, dynamic, 27 cm, is part of MOMO Motion+. Specially designed for mounting the monitor arm or interface together. Endless possibilities Create a multi-monitor set-up with just a few components. Including both straight and angled positions. MOMO monitor arm accessories and components are installed using just one allen (hex) key, cleverly integrated into the product. So you'll always have the right tool at hand.