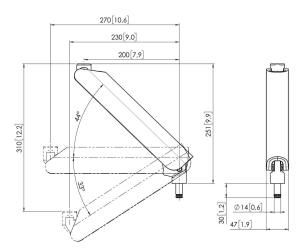

## **Specifications**

Article number (SKU)

Colour

EAN single box

Width

TÜV certified

Guarantee

7163270

Black

8712285354380

47

Yes

10 years

VOGEL'S HOLDING BV (©)

All rights reserved.
Subject to printing errors, technical and price amendments.

Date: 2023-06-16