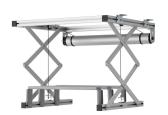

## PPL 2170-120V Projector Lift system

The PPL 2170-120V projector lift system is the perfect solution for the integration of a large and heavy projector into a ceiling where an aesthetical solution is required. Not only is the projector neatly hidden, it is also theft delaying. The lifts runs silently and offers two adjustable positions: top and show.

## **Specifications**

Article number (SKU) 7021714
Colour Silver

EAN single box 8712285338441

Width 575 Depth 554 Guarantee 2 years Guarantee electrical parts 2 years 30 / 66.14 Max. weight load (kg/Lbs) 184 Average power consumption (W) Certifications CE 1979 Max. distance to ceiling (mm) Min. distance to ceiling (mm) 255