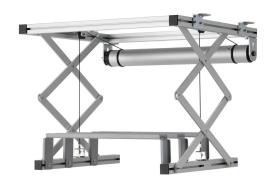

## PPL 2170-120V Projector Lift system

The PPL 2170-120V projector lift system is the perfect solution for the integration of a large and heavy projector into a ceiling where an aesthetical solution is required. Not only is the projector neatly hidden, it is also theft delaying. The lifts runs silently and offers two adjustable positions: top and show.

## **Specifications**

Article number (SKU) 7021714
Colour Silver

EAN single box 8712285338441

Width 575 Depth 554 Guarantee 2 years Guarantee electrical parts 2 years 30 / 66.14 Max. weight load (kg/Lbs) 184 Average power consumption (W) Certifications CE 1979 Max. distance to ceiling (mm) Min. distance to ceiling (mm) 255