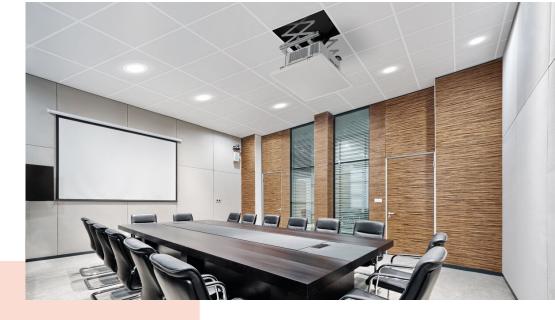

## PPL 2170-120V Projector Lift system

The PPL 2170-120V projector lift system is the perfect solution for the integration of a large and heavy projector into a ceiling where an aesthetical solution is required. Not only is the projector neatly hidden, it is also theft delaying. The lifts runs silently and offers two adjustable positions: top and show.