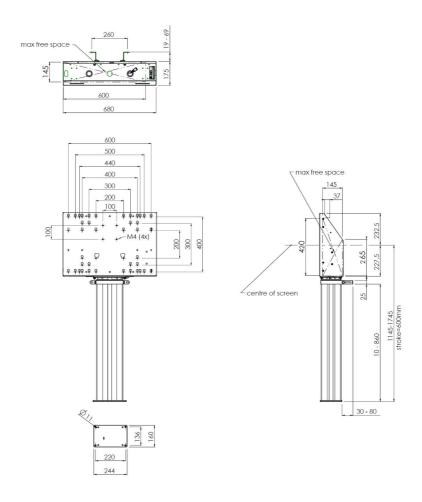

#### **Features**

Minimum length: 1145 mm Maximum length: 1745 mm

Weight: 30.80 kg

Colour: Black, Aluminium Maximum load: 135 kg

Screen position: Landscape, Portrait

Inch range: max. 86 inch

Mobile / fixed: Fixed

Height adjustment: Electrical 600 mm, speed up to 20 mm/s

**Bracket/interface:** Included **Type bracket/interface:** VESA

Range bracket/interface: Max. 800x600

Cable duct: 30 mm Ø

Other information: 052.7288 expansion set for lift bracket