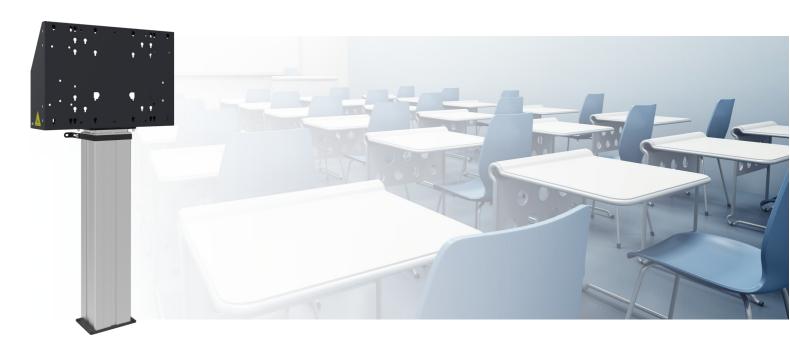

#### 052.7200 Floor lift XL for touch screen max. 86 inch, 135 kg

The 052.7200 is a quick and easy to install floor lift, allowing electrical height adjustment of your (touch) screen. The lift is fitted with a screen bracket containing most VESA patterns, making it suitable for almost every display. Unit requires positioning close to a wall after which it can be fastened with its adjustable wall bracket. The floor lift comes with a remote control to adjust the display 600 mm (052.7200) in height. Behind the mounting feature, room is reserved for placing a mini PC. For the use of a thin-client PC a VESA 75/100 mounting pattern is included.

#### **Features**

Minimum length: 1145 mm Maximum length: 1745 mm

Weight: 30.80 kg

Colour: Black, Aluminium Maximum load: 135 kg

Screen position: Landscape, Portrait

Inch range: max. 86 inch

Mobile / fixed: Fixed

Height adjustment: Electrical 600 mm, speed up to 20 mm/s

**Bracket/interface:** Included **Type bracket/interface:** VESA

Range bracket/interface: Max. 800x600

Cable duct: 30 mm Ø

Other information: 052.7288 expansion set for lift bracket