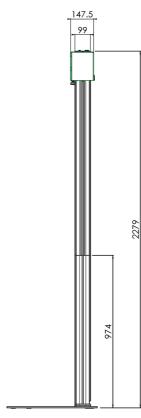

#### **Features**

Maximum length: 2135 mm (centre VESA)

**Weight:** 67.00 kg

Colour: Dark grey, Aluminium

Maximum load: 85 kg

Screen position: Landscape, Portrait

Inch range: max. 90 inch

Mobile / fixed: Fixed

**Height adjustment:** Manual **Bracket/interface:** Excluded

**Type bracket/interface:** Three-point coupling **Mounting system:** Three-point coupling

**Cable duct:** 15, 35, 15 mm Ø