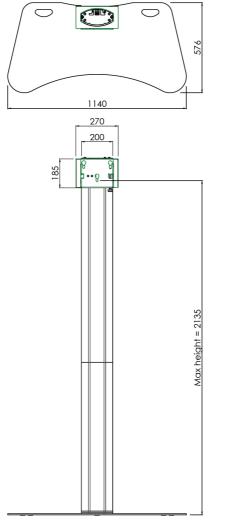

#### **Features**

Maximum length: 2135 mm (centre VESA)

**Weight:** 67.00 kg

Colour: Dark grey, Aluminium

Maximum load: 85 kg

Screen position: Landscape, Portrait

Inch range: max. 90 inch

Mobile / fixed: Fixed

**Height adjustment:** Manual **Bracket/interface:** Excluded

**Type bracket/interface:** Three-point coupling **Mounting system:** Three-point coupling

**Cable duct:** 15, 35, 15 mm Ø