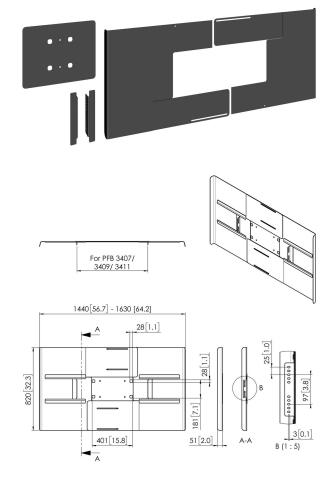

## PFA 9159 Back Cover landscape 65-70"

Universal display rear covers are designed to cover the rear of the display, hiding cables and players from view and to prevent for tampering. The rear covers can be used in combination with Conned-it ceiling and Conned-it floor solutions. The PFA 9159, PFA 9161 and PFA 9163 are for double pole landscape mounting. The PFA 9160, PFA 9162 and PFA 9164 are for double pole portrait mounting.

## PFA 9159 Back Cover landscape 65-70"