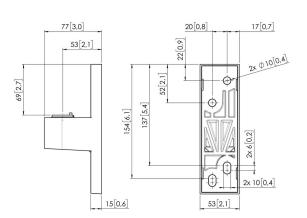

## Største fordele

Build your ideal monitor arm The MOMO C 101 Wall Mount Component is part of MOMO Motion and Motion+. Specially designed for wall mounting. The MOMO C 101 is suitable for monitors up to 49". Endless possibilities Create a multi-monitor set-up with just a few components. Including both straight and angled positions. MOMO monitor arm accessories and components are installed using just one allen (hex) key, cleverly integrated into the product. So you'll always have the right tool at hand.

## **Specifikationer**

Varenummer 7161011 Farve Hvid

EAN enkelt pakke 8712285353925

TÜV-certificeret

Garanti

Ja

10 år

VOGEL'S HOLDING BV (©)