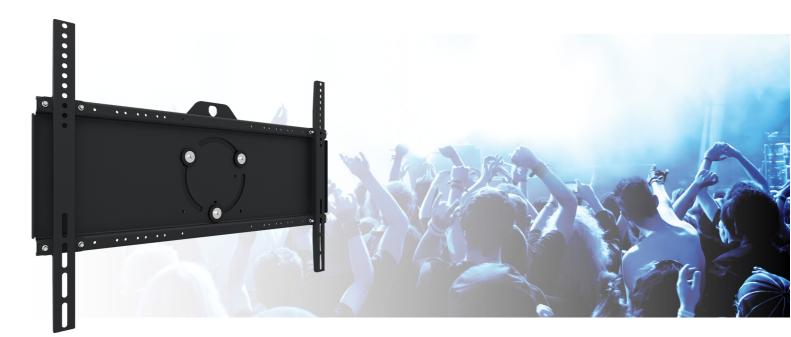

#### 052.5070 VESA mount incl. rotation with three-point coupling

This universal rental mount with rotation function allows the screen to be installed to the stand, truss and wall. The rotation function allows the screen to easily from landscape to portrait, after which the screen can be fastened in the preferred position. The mount is delivered excluding a padlock, which should be added separately.