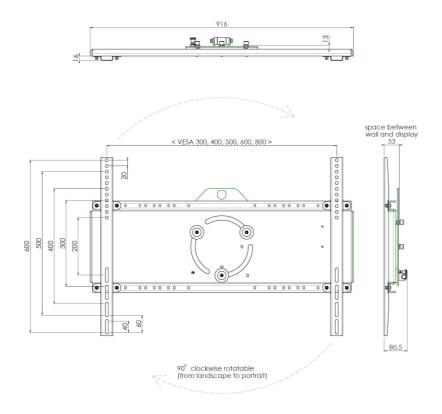

#### 052.5070 VESA mount incl. rotation with three-point coupling

This universal rental mount with rotation function allows the screen to be installed to the stand, truss and wall. The rotation function allows the screen to easily from landscape to portrait, after which the screen can be fastened in the preferred position. The mount is delivered excluding a padlock, which should be added separately.

## Features

Weight: 12.00 kg Colour: Black Maximum load: 160 kg Screen position: Landscape, Portrait Type bracket/interface: Universal Rotation: 90° Range bracket/interface: Max. 800 x 600 mm Mounting system: Three-point coupling Other information: not suitable in combination with the 063.0465