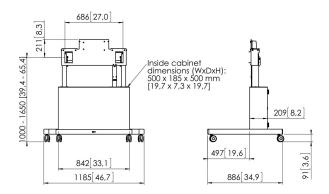

## **Specifications**

| Article number (SKU)                                       | 7371114       |
|------------------------------------------------------------|---------------|
| Colour                                                     | Silver        |
| EAN single box                                             | 8712285323560 |
| TÜV certified                                              | Yes           |
| Guarantee                                                  | 5 years       |
| Min. screen size (inch)                                    | 42            |
| Max. screen size (inch)                                    | 86            |
| Max. weight load (kg/Lbs)                                  | 160 / 352.74  |
| Max. distance to floor - center display (mm)               | 1650          |
| Min. distance to floor - center dis <mark>play (mm)</mark> | 1000          |
| Motorized                                                  | Yes           |
| Remote controlled                                          | Yes           |
| Height adjustment (mm)                                     | 650           |