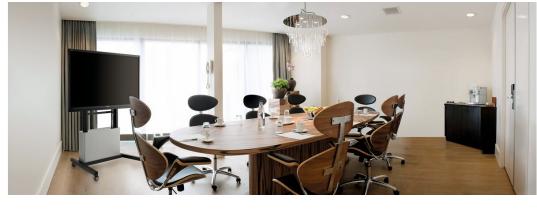

## PFTE 7111 Motorized Display Trolley with cabinet

Vogel's designed the PFTE 7111 motorized height adjustable trolley especially for large LCD/plasma displays and large touch screen displays. It is ideal for use in schools, businesses, office centers and for video conferencing. The operation of the PFTE 7111 is extremely quiet and smooth. The touch screen trolley can be used for displays up to 85 inches and 160 kg. PFB 3402 / PFB 3405 not possible.