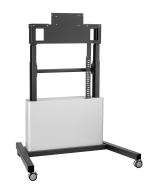

## PFTE 7111 Motorized Display Trolley with cabinet

Vogel's designed the PFTE 7111 motorized height adjustable trolley especially for large LCD/plasma displays and large touch screen displays. It is ideal for use in schools, businesses, office centers and for video conferencing. The operation of the PFTE 7111 is extremely quiet and smooth. The touch screen trolley can be used for displays up to 85 inches and 160 kg. PFB 3402 / PFB 3405 not possible.

## **Specifications**

| Article number (SKU)                                       | 7371114       |
|------------------------------------------------------------|---------------|
| Colour                                                     | Silver        |
| EAN single box                                             | 8712285323560 |
| TÜV certified                                              | Yes           |
| Guarantee                                                  | 5 years       |
| Min. screen size (inch)                                    | 42            |
| Max. screen size (inch)                                    | 86            |
| Max. weight load (kg/Lbs)                                  | 160 / 352.74  |
| Max. distance to floor - center display (mm)               | 1650          |
| Min. distance to floor - center dis <mark>play (mm)</mark> | 1000          |
| Motorized                                                  | Yes           |
| Remote controlled                                          | Yes           |
| Height adjustment (mm)                                     | 650           |