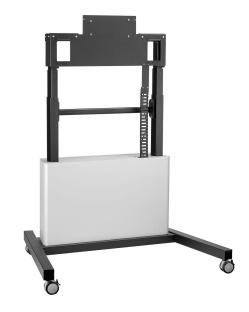

## PFTE 7111 Motorized Display Trolley with cabinet

Vogel's designed the PFTE 7111 motorized height adjustable trolley especially for large LCD/plasma displays and large touch screen displays. It is ideal for use in schools, businesses, office centers and for video conferencing. The operation of the PFTE 7111 is extremely quiet and smooth. The touch screen trolley can be used for displays up to 85 inches and 160 kg. PFB 3402 / PFB 3405 not possible.

## **Specifications**

| Article number (SKU)                                       | 7371114       |
|------------------------------------------------------------|---------------|
| Colour                                                     | Silver        |
| EAN single box                                             | 8712285323560 |
| TÜV certified                                              | Yes           |
| Guarantee                                                  | 5 years       |
| Min. screen size (inch)                                    | 42            |
| Max. screen size (inch)                                    | 86            |
| Max. weight load (kg/Lbs)                                  | 160 / 352.74  |
| Max. distance to floor - center display (mm)               | 1650          |
| Min. distance to floor - center dis <mark>play (mm)</mark> | 1000          |
| Motorized                                                  | Yes           |
| Remote controlled                                          | Yes           |
| Height adjustment (mm)                                     | 650           |