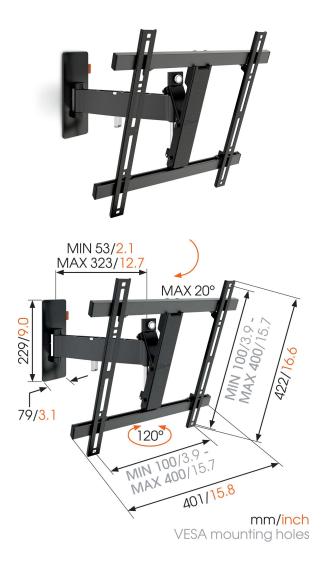

## **Specifications**

Article number (SKU) 8352070
Colour Black

EAN single box 8712285324383

Product size M

Tilt up to 20°

Turn Motion (up to 120°)

Guarantee Lifetime
Min. screen size (inch) 32
Max. screen size (inch) 55

Min. hole pattern 100mm x 100mm Max. hole pattern 400mm x 400mm

Max. bolt sizeM8Max. height of interface (mm)422Max. width of interface (mm)401CertificationsTÜV

Universal or fixed hole pattern

Max. distance to the wall (mm / inch)

Min. distance to the wall (mm / inch)

55 / 2.17

Number of pivot points

2

Universal

VOGEL'S HOLDING BV (©)

All rights reserved.
Subject to printing errors, technical and price amendments.

Date: 2023-01-27