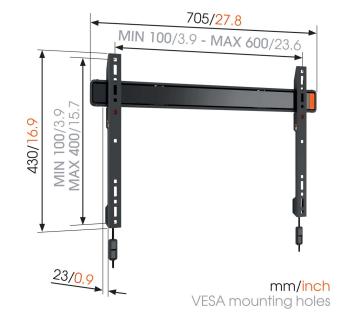

#### Article number (SKU)

EAN single box Product size Guarantee Min. screen size (inch) Max. screen size (inch) Min. hole pattern Max. hole pattern Max. hole pattern Max. bolt size Max. height of interface (mm) Max. width of interface (mm) Min. distance to the wall (mm / inch) Universal or fixed hole pattern 8350080 8712285329920 L Lifetime 40 80 100mm x 100mm 600mm x 400mm M8 430 705 23 / 0.91 Universal