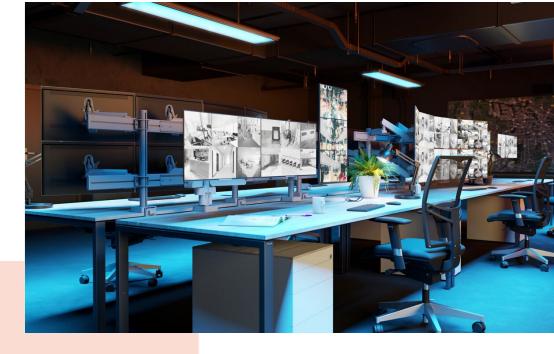

## Største fordele

Build your ideal monitor arm The MOMO C202 Pole Adapter for Interface Bar Components is part of MOMO Motion and Motion+. Specially designed for pole mounting. Endless possibilities Create a multi-monitor set-up with just a few components. Including both straight and angled positions. MOMO monitor arm accessories and components are installed using just one allen (hex) key, cleverly integrated into the product. So you'll always have the right tool at hand.