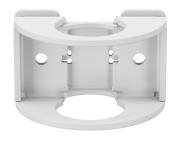

## MOMO C202 Pole Adapter for Interface Bar Components, Motion (white)

## Største fordele

Build your ideal monitor arm The MOMO C202 Pole Adapter for Interface Bar Components is part of MOMO Motion and Motion+. Specially designed for pole mounting. Endless possibilities Create a multi-monitor set-up with just a few components. Including both straight and angled positions. MOMO monitor arm accessories and components are installed using just one allen (hex) key, cleverly integrated into the product. So you'll always have the right tool at hand.