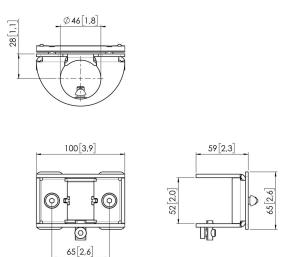

## MOMO C202 Pole Adapter for Interface Bar Components, Motion (white)

## Største fordele

Build your ideal monitor arm The MOMO C202 Pole Adapter for Interface Bar Components is part of MOMO Motion and Motion+. Specially designed for pole mounting. Endless possibilities Create a multi-monitor set-up with just a few components. Including both straight and angled positions. MOMO monitor arm accessories and components are installed using just one allen (hex) key, cleverly integrated into the product. So you'll always have the right tool at hand.

## **Specifikationer**

Varenummer

Farve

EAN enkelt pakke

TÜV-certificeret

Garanti

7162021

Hvid