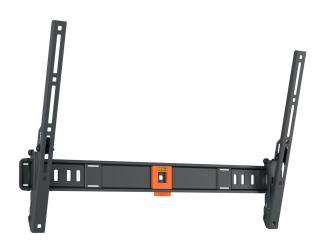

## TVM 1619 Tilting TV Wall Mount

### **Key Benefits**

- TiltGrip™: secure tilting at 5°, 10° or 15°
- SoftLock™: secure your TV simply
- Spirit level included

#### Tilting TV wall mount for TVs from 40 to 77 inches

Want to hang your TV a bit higher on the wall and still enjoy watching it? This QUICK Tilt TV wall mount is exactly what you are looking for. You can install it extremely quickly and easily. In no more than 20 minutes, your TV is firmly in place. You can then tilt the TV 5°, 10° or 15° to set the ideal viewing angle. The TV wall mount is suitable for TVs from 40 to 77 inches and weighing up to 35 kg.