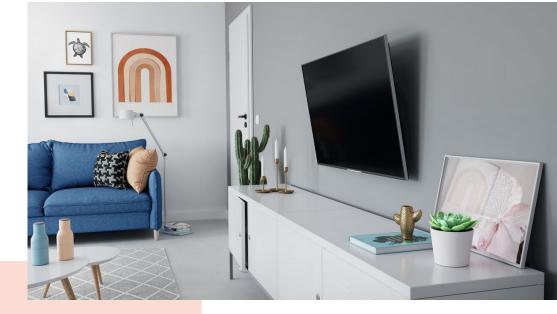

#### Tilting TV wall mount for TVs from 40 to 77 inches

Want to hang your TV a bit higher on the wall and still enjoy watching it? This QUICK Tilt TV wall mount is exactly what you are looking for. You can install it extremely quickly and easily. In no more than 20 minutes, your TV is firmly in place. You can then tilt the TV 5°, 10° or 15° to set the ideal viewing angle. The TV wall mount is suitable for TVs from 40 to 77 inches and weighing up to 35 kg.