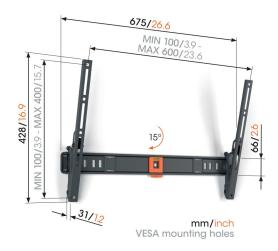

# **Specifications**

| Article number (SKU)                                |
|-----------------------------------------------------|
| Colour                                              |
| EAN single box                                      |
| Product size                                        |
| TÜV certified                                       |
| Tilt                                                |
| Guarantee                                           |
| Min. screen size (inch)                             |
| Max. screen size (inch)                             |
| Max. weight load (kg/Lbs)                           |
| Min. hole pattern                                   |
| Max. hole pattern                                   |
| Max. bolt size                                      |
| Max. height of interface (m <mark>m)</mark>         |
| Max. width of interface (m <mark>m)</mark>          |
| Certifications                                      |
| Max. horizontal hole patter <mark>n (mm)</mark>     |
| Max. vertical hole pattern (mm)                     |
| Min. distance to the wall (m <mark>m / inch)</mark> |
| Min. horizontal hole pattern (mm)                   |
| Min. vertical hole pattern (m <mark>m)</mark>       |
| Spirit level included                               |
| Universal or fixed hole pattern                     |

1816190 Black 8712285356384 L Yes Tilt up to 15° 5 years 40 77 35 / 77.16 100mm x 100mm 600mm x 400mm M8 428 675 ΤÜV 600 400 31/1.22 100 100 Yes Universal

VOGEL'S HOLDING BV (©)

All rights reserved. Subject to printing errors, technical and price amendments.