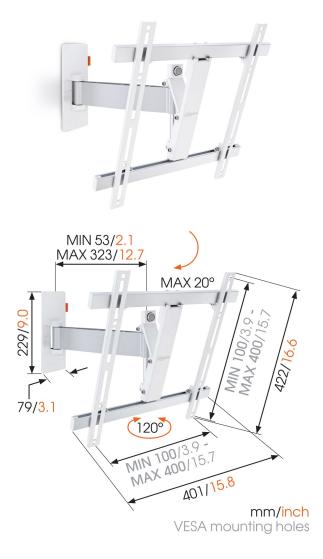

## **Specifications**

Min. screen size (inch)

Max. screen size (inch)

Min. hole pattern Max. hole pattern

Universal or fixed hole pattern Max. height of interface (mm) Max. width of interface (mm)

Turn

Number of pivot points

Tilt

Article number (SKU) EAN single box

Colour Certifications Guarantee 32

55

100mm x 100mm 400mm x 400mm

Universal 422 401

Motion (up to 120°)

2

Tilt up to 20° 8352071 8712285325465

White TÜV Lifetime

VOGEL'S HOLDING BV (©)

All rights reserved.
Subject to printing errors, technical and price

Date: 2025-05-29