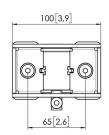

## MOMO C202 Pole Adapter for Interface Bar Components, Motion (black)

## **Key Benefits**

- Height Adjustable
- Suitable for one, two or a whole series of monitors
- Easy install
- Flexible modular system
- TÜV certified / 10-year guarantee

Build your ideal monitor arm The MOMO C202 Pole Adapter for Interface Bar Components is part of MOMO Motion and Motion+. Specially designed for pole mounting. Endless possibilities Create a multi-monitor set-up with just a few components. Including both straight and angled positions. MOMO monitor arm accessories and components are installed using just one allen (hex) key, cleverly integrated into the product. So you'll always have the right tool at hand.