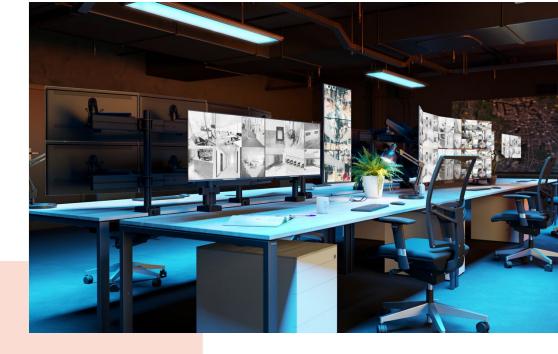

## **Key Benefits**

- Height Adjustable
- Suitable for one, two or a whole series of monitors
- Easy install
- Flexible modular system
- TÜV certified / 10-year guarantee

Build your ideal monitor arm The MOMO C202 Pole Adapter for Interface Bar Components is part of MOMO Motion and Motion+. Specially designed for pole mounting. Endless possibilities Create a multi-monitor set-up with just a few components. Including both straight and angled positions. MOMO monitor arm accessories and components are installed using just one allen (hex) key, cleverly integrated into the product. So you'll always have the right tool at hand.