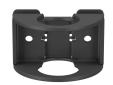

## MOMO C202 Pole Adapter for Interface Bar Components, Motion (black)

## **Key Benefits**

- Height Adjustable
- Suitable for one, two or a whole series of monitors
- Easy install
- Flexible modular system
- TÜV certified / 10-year guarantee

Build your ideal monitor arm The MOMO C202 Pole Adapter for Interface Bar Components is part of MOMO Motion and Motion+. Specially designed for pole mounting. Endless possibilities Create a multi-monitor set-up with just a few components. Including both straight and angled positions. MOMO monitor arm accessories and components are installed using just one allen (hex) key, cleverly integrated into the product. So you'll always have the right tool at hand.