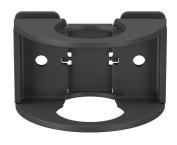

## MOMO C202 Pole Adapter for Interface Bar Components, Motion (black)

## **Key Benefits**

- Height Adjustable
- Suitable for one, two or a whole series of monitors
- Easy install
- Flexible modular system
- TÜV certified / 10-year guarantee

Build your ideal monitor arm The MOMO C202 Pole Adapter for Interface Bar Components is part of MOMO Motion and Motion+. Specially designed for pole mounting. Endless possibilities Create a multi-monitor set-up with just a few components. Including both straight and angled positions. MOMO monitor arm accessories and components are installed using just one allen (hex) key, cleverly integrated into the product. So you'll always have the right tool at hand.