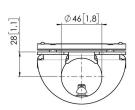

## MOMO C202 Pole Adapter for Interface Bar Components, Motion (black)

## **Key Benefits**

- Height Adjustable
- Suitable for one, two or a whole series of monitors
- Easy install
- Flexible modular system
- TÜV certified / 10-year guarantee

Build your ideal monitor arm The MOMO C202 Pole Adapter for Interface Bar Components is part of MOMO Motion and Motion+. Specially designed for pole mounting. Endless possibilities Create a multi-monitor set-up with just a few components. Including both straight and angled positions. MOMO monitor arm accessories and components are installed using just one allen (hex) key, cleverly integrated into the product. So you'll always have the right tool at hand.