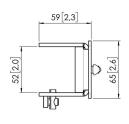

## MOMO C202 Pole Adapter for Interface Bar Components, Motion (black)

## **Key Benefits**

- Height Adjustable
- Suitable for one, two or a whole series of monitors
- Easy install
- Flexible modular system
- TÜV certified / 10-year guarantee

Build your ideal monitor arm The MOMO C202 Pole Adapter for Interface Bar Components is part of MOMO Motion and Motion+. Specially designed for pole mounting. Endless possibilities Create a multi-monitor set-up with just a few components. Including both straight and angled positions. MOMO monitor arm accessories and components are installed using just one allen (hex) key, cleverly integrated into the product. So you'll always have the right tool at hand.