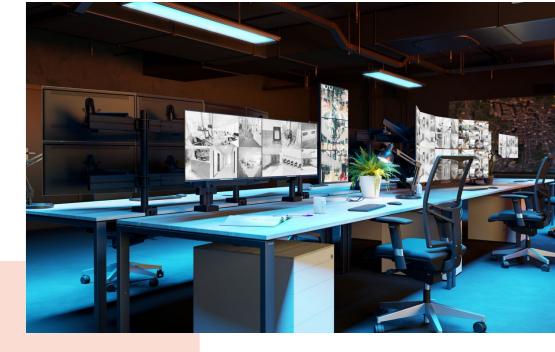

## Største fordele

Build your ideal monitor arm The MOMO C490 Interface Bar Component, 90 cm, is part of MOMO Motion and Motion+. Specially designed for optimal monitor alignment. Endless possibilities Create a multi-monitor set-up with just a few components. Including both straight and angled positions. MOMO monitor arm accessories and components are installed using just one allen (hex) key, cleverly integrated into the product. So you'll always have the right tool at hand.