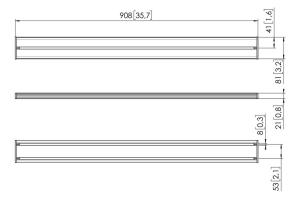

## **Specifikationer**

| Varenummer       | 7164900       |
|------------------|---------------|
| Farve            | Sort          |
| EAN enkelt pakke | 8712285354540 |
| Højde            | 81            |
| Længde           | 908           |
| Dybde            | 21            |
| TÜV-certificeret | Ja            |
| Garanti          | 10 år         |