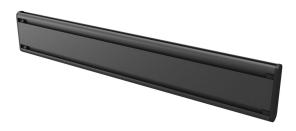

## MOMO C490 Interface Bar Component, 90 cm (black)

## Største fordele

Build your ideal monitor arm The MOMO C490 Interface Bar Component, 90 cm, is part of MOMO Motion and Motion+. Specially designed for optimal monitor alignment. Endless possibilities Create a multi-monitor set-up with just a few components. Including both straight and angled positions. MOMO monitor arm accessories and components are installed using just one allen (hex) key, cleverly integrated into the product. So you'll always have the right tool at hand.







## MOMO C490 Interface Bar Component, 90 cm (black)

## **Specifikationer**

| Varenummer       | 7164900       |
|------------------|---------------|
| Farve            | Sort          |
| EAN enkelt pakke | 8712285354540 |
| Højde            | 81            |
| Længde           | 908           |
| Dybde            | 21            |
| TÜV-certificeret | Ja            |
| Garanti          | 10 år         |

VOGEL'S HOLDING BV (©)

All rights reserved. Subject to printing errors, technical and price amendments.

Date: 2023-06-16