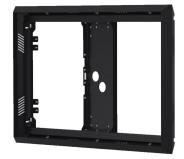

## OWMLG55XE4F Outdoor Wall Mount

## **Key Benefits**

- Anti-corrosion treatment for outdoor
- Theft prevention
- Portrait and landscape position
- Stylish design
- Quick and easy installation

Mount your 55 inch LG outdoor display to the wall with the mounting solution from Vogel's. Specially for the LG 55XE4F outdoor display, Vogel's has put together an outdoor wall mount kit that allows you to easily install your outdoor display on any suitable outdoor wall. In both landscape and portrait positions. The kit contains: • 1x POW 1602 Outdoor wall mount for LG 55XE4F • 1x POA 9602 Outdoor frame for LG 55XE4F

## **Specifications**

Min. screen size (inch) Max. screen size (inch) Universal or fixed hole pattern Max. weight load (kg) Max. weight load (Lbs) Orientation Height Width Depth Article number (SKU) EAN single box Colour Certifications Guarantee 55 55 Fixed 45 99.21 Landscape / Portrait 818 1373 141 7951120 8712285352041 Black TÜ∨ 2 years