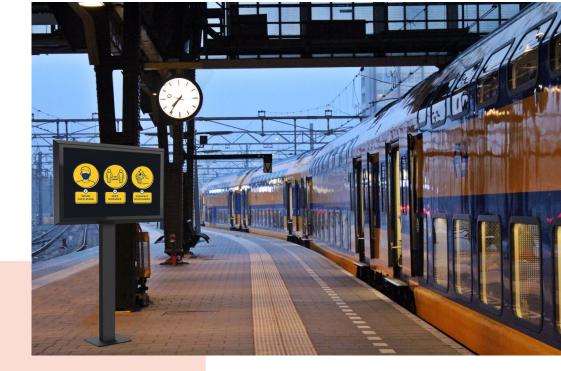

## OWMLG55XE4F Outdoor Wall Mount

## **Key Benefits**

- Anti-corrosion treatment for outdoor
- Theft prevention
- Portrait and landscape position
- Stylish design
- Quick and easy installation

Mount your 55 inch LG outdoor display to the wall with the mounting solution from Vogel's. Specially for the LG 55XE4F outdoor display, Vogel's has put together an outdoor wall mount kit that allows you to easily install your outdoor display on any suitable outdoor wall. In both landscape and portrait positions. The kit contains: • 1x POW 1602 Outdoor wall mount for LG 55XE4F • 1x POA 9602 Outdoor frame for LG 55XE4F