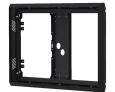

## OWMLG55XE4F Outdoor Wall Mount

## **Key Benefits**

- Anti-corrosion treatment for outdoor
- Theft prevention
- Portrait and landscape position
- Stylish design
- Quick and easy installation

Mount your 55 inch LG outdoor display to the wall with the mounting solution from Vogel's. Specially for the LG 55XE4F outdoor display, Vogel's has put together an outdoor wall mount kit that allows you to easily install your outdoor display on any suitable outdoor wall. In both landscape and portrait positions. The kit contains: • 1x POW 1602 Outdoor wall mount for LG 55XE4F • 1x POA 9602 Outdoor frame for LG 55XE4F

## **Specifications**

Min. screen size (inch) Max. screen size (inch) Universal or fixed hole pattern Max. weight load (kg) Max. weight load (Lbs) Orientation Height Width Depth Article number (SKU) EAN single box Colour Certifications Guarantee 55 55 Fixed 45 99.21 Landscape / Portrait 818 1373 141 7951120 8712285352041 Black TÜ∨ 2 years