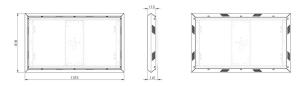

## **Specifications**

Min. screen size (inch) Max. screen size (inch) Universal or fixed hole pattern Max. weight load (kg) Max. weight load (Lbs) Orientation Height Width Depth Article number (SKU) EAN single box Colour Certifications Guarantee 55 55 Fixed 45 99.21 Landscape / Portrait 818 1373 141 7951120 8712285352041 Black TÜ∨ 2 years