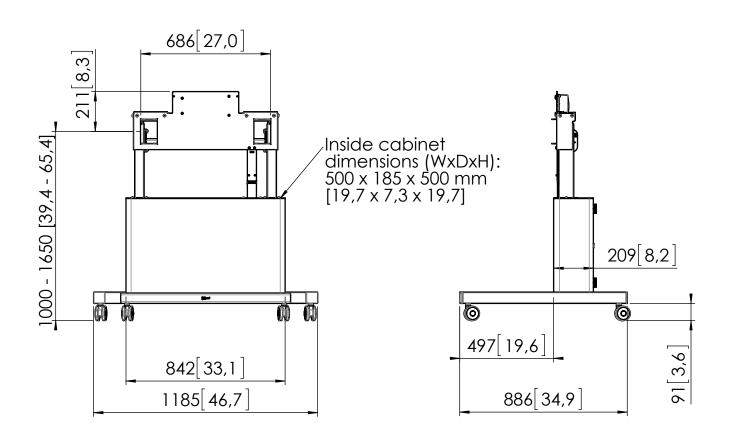

## Product data sheet

Dimensions in mm (inch)

minimum Connect-it bar length PFB 3407

Note: This document and specifications herein are confidential and the exclusive property of Vogel's Products b.v. Neither this design nor any information contained in this drawing may be reproduced or disclosed to others without written consent of Vogel's Products b.v. The design and information will not be reproduced, copied or used, either in part or in its entirety, as the basis for the manufacture or sale of items without written permission. Warning: Please study all instructions and illustrations carefully before installation. Information in this document is subject to change without further notice.