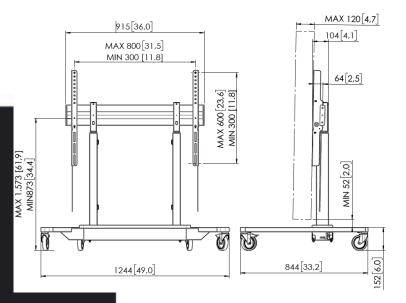

#### **Key Benefits**

- Height adjustment range of no less than 700 mm
- Movement speed of 50 mm/s for the heaviest screens with QuickRise®
- TüV, CE, UL and GS certified
- Specially designed foot for extra safety
- Anti-collision on the display lift prevents damage

# Position screen smoothly and safely at the right height

A RISE 4205 electric display and TV lift trolley is suitable for displays up to 86" and up to 120 kg. This lift lends itself perfectly to large interactive screens and, at a speed of 50mm/s, safely and easily lifts the screen to the desired height. This lift also has a height adjustment of 700 mm, making it ideal for use in a school or business environment. Thereby, the open nature of the trolley frame makes it easy to move within (older) school or office buildings. The top down mounting ensures quick installation. The warranty is 5 years.