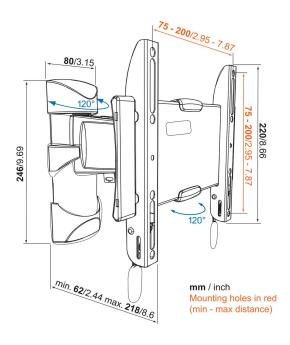

Max. weight load (kg/Lbs)20 / 44.09Min. hole pattern75mm x 75mmMax. hole pattern200mm x 200mm

Max. bolt size M8

Certifications TÜV

Max. distance to the wall (mm / inch) 218 / 8.58

Min. distance to the wall (mm / inch) 62 / 2.44