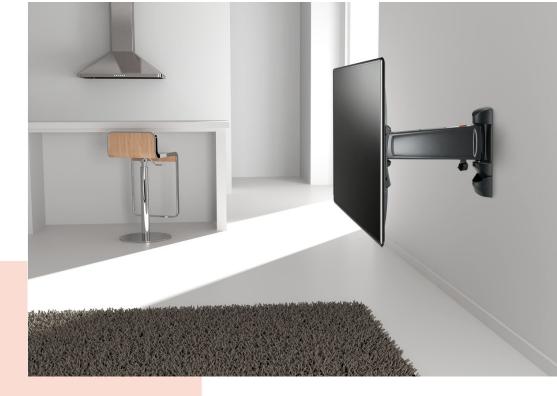

### For TVs up to 43 inch (109 cm)

BASE 25 S is a durable TV wall mount, suitable for 19 to 43 inch (48 to 109 cm) TVs weighing up to 20 kg (44 lbs). Full-motion mount for the best view What's better than mounting your TV flush against the wall to save space? Being able to pull it out and turn it up to 60 degrees both ways to get the perfect viewing angle from anywhere in the room. The BASE 25 S is solid, strong and flexible.