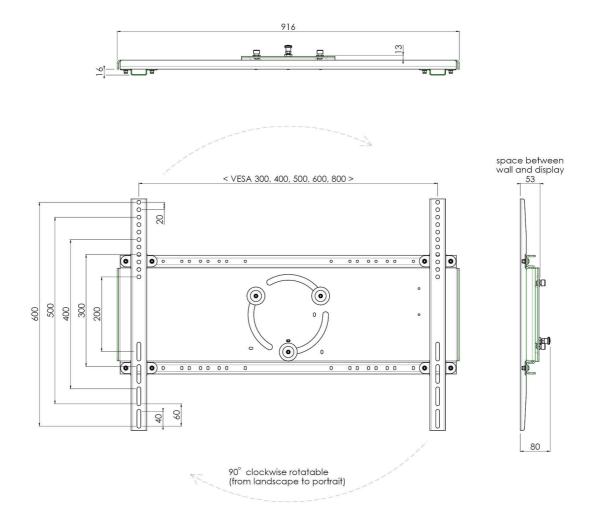

#### 052.5075 VESA mount incl. rotation with four-point coupling

This universal rental mount with rotation function allows the screen to be installed to the 062.7300. The rotation function allows the screen to easily from landscape to portrait, after which the screen can be fastened in the preferred position. The mount is delivered excluding a padlock, which should be added separately.

#### Features

Weight: 12.00 kg Colour: Black

Maximum load: 160 kg

Screen position: Landscape, Portrait

Type bracket/interface: Universal

Rotation: 90°

Range bracket/interface: Max. 800 x 600 mm Mounting system: Four-points coupling