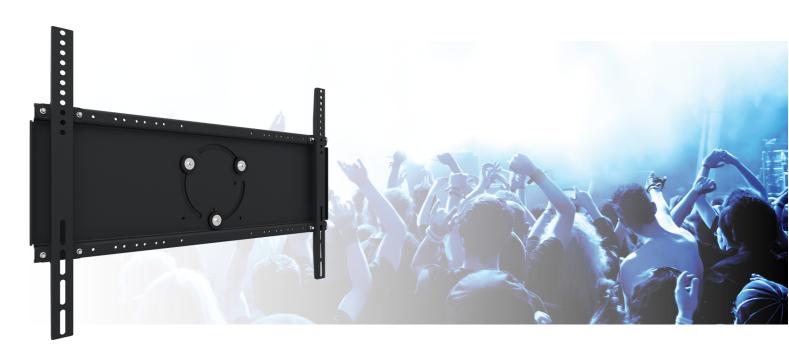

#### 052.5075 VESA mount incl. rotation with four-point coupling

This universal rental mount with rotation function allows the screen to be installed to the 062.7300. The rotation function allows the screen to easily from landscape to portrait, after which the screen can be fastened in the preferred position. The mount is delivered excluding a padlock, which should be added separately.