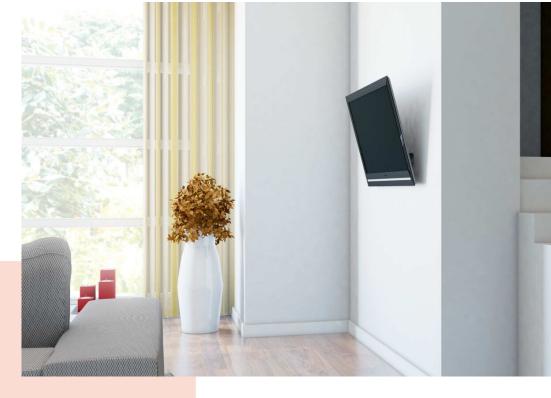

## THIN 315 UltraThin Tilting TV Wall Mount

Relax and enjoy your flat TV in comfort with the THIN 315 UltraThin wall mount. Perfect solution for mounting your flat screen TV above viewing height in your living room, home cinema and bedroom. This wall mount smoothly tilts your screen 15 degrees forward without interfering with cables for comfortable viewing. This mount is part of the Vogel's TILT products.