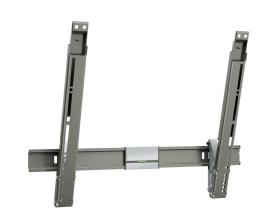

## **Specifications**

Article number (SKU) 8393152
Colour Grey

EAN single box 8712285317446

Product size

L

TÜV certified

Yes

Tilt up to 15°