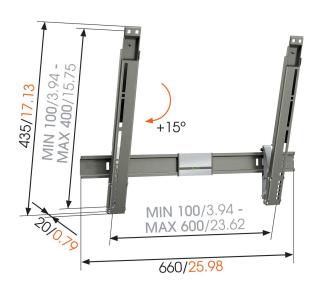

25 / 55.12

Max. weight load (kg/Lbs)

25 / 55.12

Min. hole pattern

50mm x 50mm

600mm x 400mm

Max. bolt sizeM8Max. height of interface (mm)435Max. width of interface (mm)660CertificationsTÜVMin. distance to the wall (mm / inch)20 / 0.79Spirit level includedYesUniversal or fixed hole patternUniversal