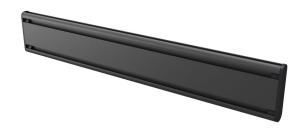

## MOMO C470 Interface Bar Component, 70 cm (black)

## **Specifications**

Article number (SKU) 7164700
Colour Black

EAN single box 8712285354502

Height 81
Length 708
Depth 21
TÜV certified Yes
Guarantee 10 years

VOGEL'S HOLDING BV (©)

All rights reserved.
Subject to printing errors, technical and price amendments.