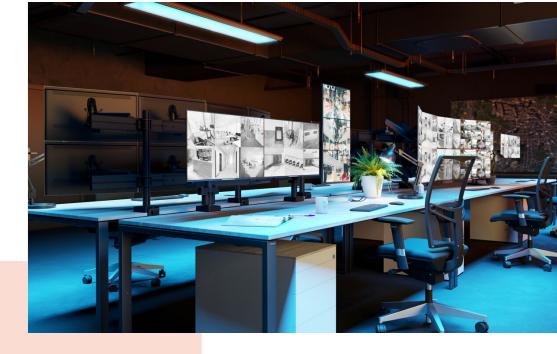

## **Key Benefits**

- Height Adjustable
- Suitable for one, two or a whole series of monitors
- Easy install
- Flexible modular system
- TÜV certified / 10-year guarantee

Build your ideal monitor arm The MOMO C470 Interface Bar Component, 70 cm, is part of MOMO Motion and Motion+. Specially designed for optimal monitor alignment. Endless possibilities Create a multi-monitor set-up with just a few components. Including both straight and angled positions. MOMO monitor arm accessories and components are installed using just one allen (hex) key, cleverly integrated into the product. So you'll always have the right tool at hand.