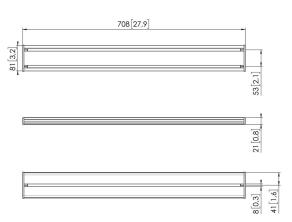

## **Specifications**

Article number (SKU) 7164700
Colour Black

EAN single box 8712285354502

Height 81
Length 708
Depth 21
TÜV certified Yes
Guarantee 10 years

VOGEL'S HOLDING BV (©)

All rights reserved.
Subject to printing errors, technical and price amendments.