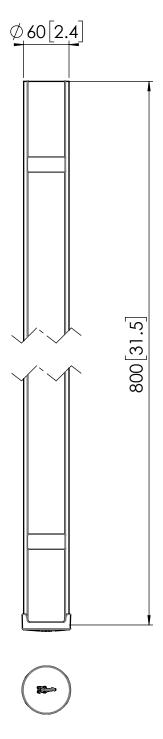

## **Product data sheet PUC 2408**

Dimensions in mm [inch]

Max weight: 40 kg / 88.2 lbs