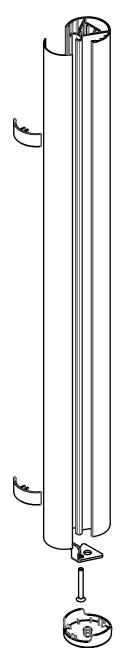

## Accessories

1x CIS Cover

In box PUC 1045:

| 2x | Cable clip          |
|----|---------------------|
| 1x | Fail safe           |
| 1x | M6 x 50 screw (T30) |
| 1x | Cover PUC 24xx      |

Note: This document and specifications herein are confidential and the exclusive property of Vogel's Products b.v. Neither this design nor any information contained in this drawing may be reproduced or disclosed to others without written consent of Vogel's Products b.v. The design and information will not be reproduced, copied or used, either in part or in its entirety, as the basis for the manufacture or sale of items without written permission. Warning: Please study all instructions and illustrations carefully before installation. Information in this document is subject to change without further notice.