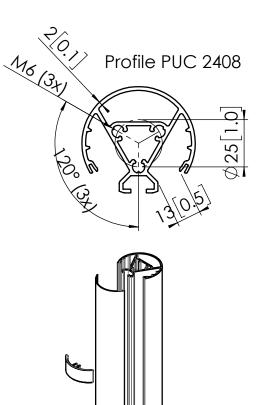

## **Product data sheet PUC 2408**

Dimensions in mm [inch]

Max weight: 40 kg / 88.2 lbs

## Fits:

PUC 1045 PUC 1051 PFI 3015 / 3045 PFA 9038 PFA 9127 PPC 1500/2500 PFA 310 / 320 PFB-34xx

## Accessories

1x CIS Cover

In box PUC 1045:

| 2x | Cable clip          |
|----|---------------------|
| 1x | Fail safe           |
| 1x | M6 x 50 screw (T30) |
| 1x | Cover PUC 24xx      |

Note: This document and specifications herein are confidential and the exclusive property of Vogel's Products b.v. Neither this design nor any information contained in this drawing may be reproduced or disclosed to others without written consent of Vogel's Products b.v. The design and information will not be reproduced, copied or used, either in part or in its entirety, as the basis for the manufacture or sale of items without written permission. Warning: Please study all instructions and illustrations carefully before installation. Information in this document is subject to change without further notice.