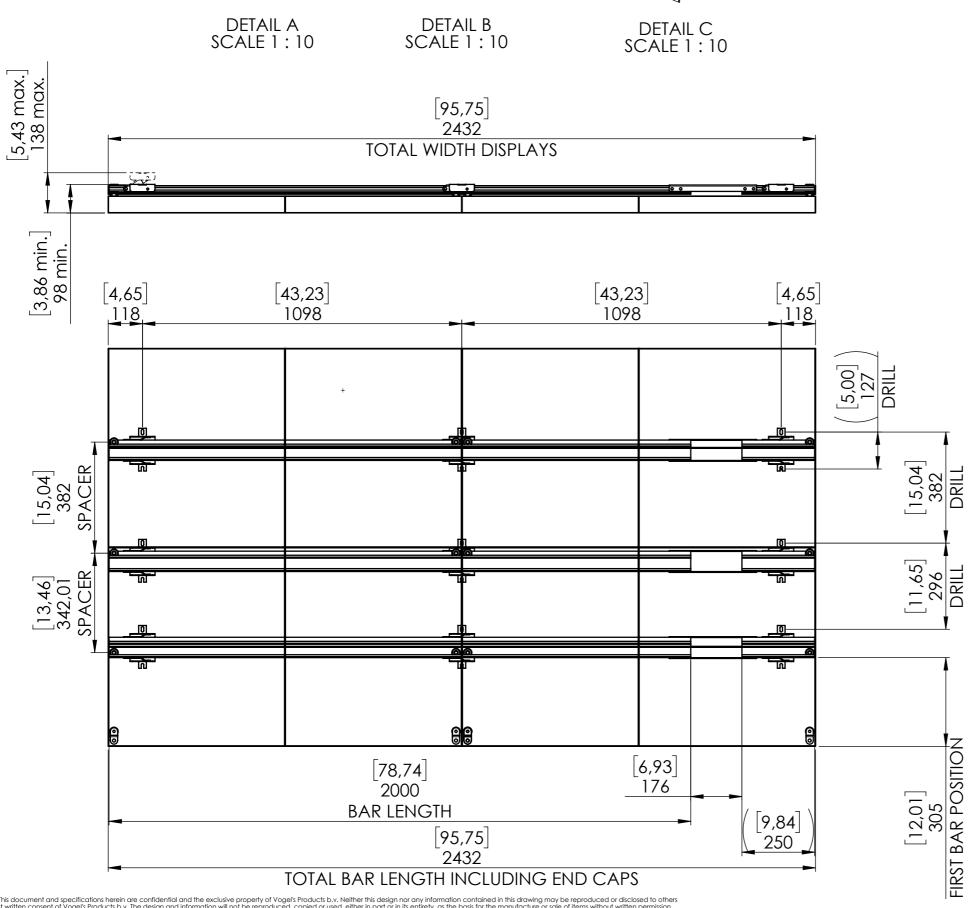

## Product data sheet INT 8001 DVLED PHILIPS 6/9000 SERIES 4x4

Dimensions in mm [inch]

| ITEM NO. | PART NUMBER | DESCRIPTION                               | QTY. |
|----------|-------------|-------------------------------------------|------|
| 1        | PLB 3120    | LED bar 2000mm                            | 3    |
| 2        | PLA 9302    | Connection Z-bracket kit for LED profiles | 9    |
| 3        | PLA 9303    | Profile extender kit                      | 3    |
| 4        | PLA 9305    | Mounting kit LED                          | 3    |
| 5        | PLA 9307    | LED Cabinet levelling foot                | 1    |