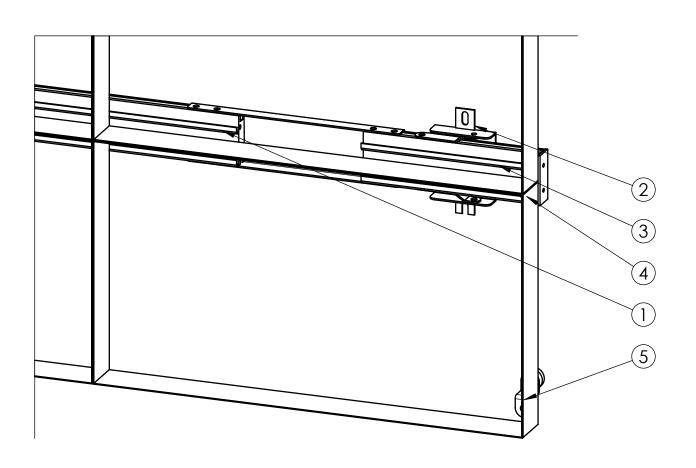

## Product data sheet INT 8001 DVLED PHILIPS 6/9000 SERIES 4x4

Dimensions in mm [inch]

| ITEM NO. | PART NUMBER | DESCRIPTION                               | QTY. |
|----------|-------------|-------------------------------------------|------|
| 1        | PLB 3120    | LED bar 2000mm                            | 3    |
| 2        | PLA 9302    | Connection Z-bracket kit for LED profiles | 9    |
| 3        | PLA 9303    | Profile extender kit                      | 3    |
| 4        | PLA 9305    | Mounting kit LED                          | 3    |
| 5        | PLA 9307    | LED Cabinet levelling foot                | 1    |