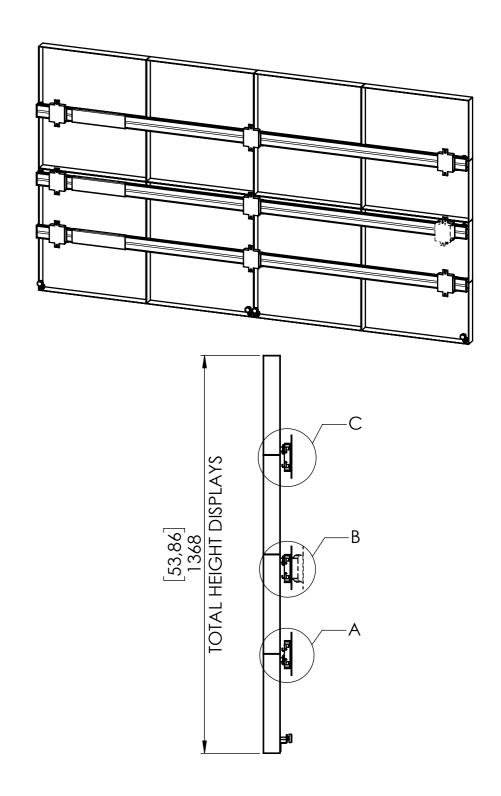

## Product data sheet INT 8001 DVLED PHILIPS 6/9000 SERIES 4x4

Dimensions in mm [inch]

| ITEM NO. | PART NUMBER | DESCRIPTION                               | QTY. |
|----------|-------------|-------------------------------------------|------|
| 1        | PLB 3120    | LED bar 2000mm                            | 3    |
| 2        | PLA 9302    | Connection Z-bracket kit for LED profiles | 9    |
| 3        | PLA 9303    | Profile extender kit                      | 3    |
| 4        | PLA 9305    | Mounting kit LED                          | 3    |
| 5        | PLA 9307    | LED Cabinet levelling foot                | 1    |