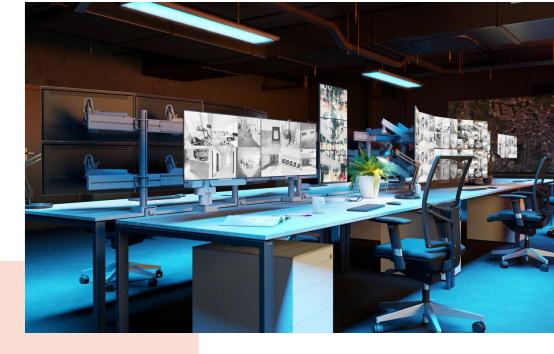

## **Key Benefits**

- Height Adjustable
- Suitable for one, two or a whole series of monitors
- Easy install
- Flexible modular system
- TÜV certified / 10-year guarantee

Build your ideal monitor arm The MOMO C470 Interface Bar Component, 70 cm, is part of MOMO Motion and Motion+. Specially designed for optimal monitor alignment. Endless possibilities Create a multi-monitor set-up with just a few components. Including both straight and angled positions. MOMO monitor arm accessories and components are installed using just one allen (hex) key, cleverly integrated into the product. So you'll always have the right tool at hand.