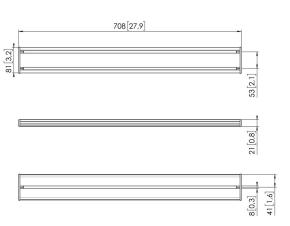

## **Specifications**

Article number (SKU) 7164701
Colour White

EAN single box 8712285354526

Height 81
Length 708
Depth 21
TÜV certified Yes
Guarantee 10 years

VOGEL'S HOLDING BV (©)

All rights reserved.
Subject to printing errors, technical and price amendments.