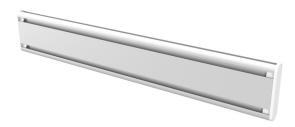

## MOMO C470 Interface Bar Component, 70 cm (white)

## **Key Benefits**

- Height Adjustable
- Suitable for one, two or a whole series of monitors
- Easy install
- Flexible modular system
- TÜV certified / 10-year guarantee

Build your ideal monitor arm The MOMO C470 Interface Bar Component, 70 cm, is part of MOMO Motion and Motion+. Specially designed for optimal monitor alignment. Endless possibilities Create a multi-monitor set-up with just a few components. Including both straight and angled positions. MOMO monitor arm accessories and components are installed using just one allen (hex) key, cleverly integrated into the product. So you'll always have the right tool at hand.