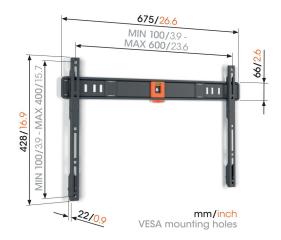

# **Specifications**

| Article number (SKU)                                | 181606   |
|-----------------------------------------------------|----------|
| Colour                                              | Black    |
| EAN single box                                      | 871228   |
| Product size                                        | L        |
| TÜV certified                                       | Yes      |
| Guarantee                                           | 5 years  |
| Min. screen size (inch)                             | 40       |
| Max. screen size (inch)                             | 100      |
| Max. weight load (kg/Lbs)                           | 75/16    |
| Min. hole pattern                                   | 100mm    |
| Max. hole pattern                                   | 600mn    |
| Max. bolt size                                      | M8       |
| Max. height of interface (mm <mark>)</mark>         | 428      |
| Max. width of interface (mm <mark>)</mark>          | 675      |
| Certifications                                      | ΤÜV      |
| Max. horizontal hole patter <mark>n (mm)</mark>     | 600      |
| Max. vertical hole pattern ( <mark>mm)</mark>       | 400      |
| Min. distance to the wall (m <mark>m / inch)</mark> | 22 / 0.8 |
| Min. horizontal hole pattern (mm)                   | 100      |
| Min. vertical hole pattern (m <mark>m)</mark>       | 100      |
| Spirit level included                               | Yes      |
| Universal or fixed hole pattern                     | Univer   |

1816060 Black 8712285359248 L Yes 5 years 40 100 75 / 165.35 100mm x 100mm 600mm x 400mm M8 428 675 1ÜV 600 400 22 / 0.87 100 100 Yes Universal

VOGEL'S HOLDING BV (©)

All rights reserved. Subject to printing errors, technical and price amendments.