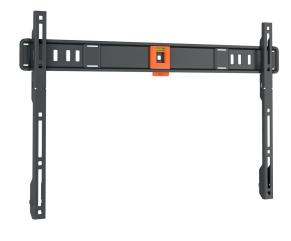

## TVM 1606 Fixed TV Wall Mount

### Flat TV wall mount for TVs from 40 to 100 inches

Want to mount your beautiful flat screen TV on the wall quickly and easily? This QUICK Fixed TV wall mount makes it easy. The TV wall mount is suitable for TVs from 40 to 100 inches and weighing up to 75 kg. The wall mount fixes your TV firmly in place. It has no turn or tilt function. Installation takes 20 minutes at most. The result is a TV mounted quickly, safely and super-tight to the wall. The space between the TV and the wall is only 2.2 cm.