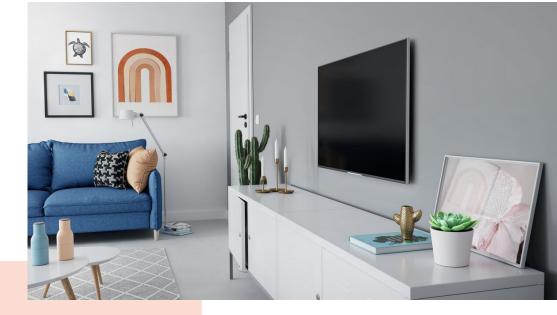

### Flat TV wall mount for TVs from 40 to 100 inches

Want to mount your beautiful flat screen TV on the wall quickly and easily? This QUICK Fixed TV wall mount makes it easy. The TV wall mount is suitable for TVs from 40 to 100 inches and weighing up to 75 kg. The wall mount fixes your TV firmly in place. It has no turn or tilt function. Installation takes 20 minutes at most. The result is a TV mounted quickly, safely and super-tight to the wall. The space between the TV and the wall is only 2.2 cm.