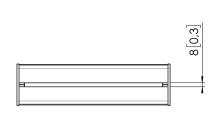

## MOMO C430 Interface Bar Component, 30 cm (white)

| Varenummer       | 7164301       |
|------------------|---------------|
| Farve            | Hvid          |
| EAN enkelt pakke | 8712285354441 |
| Højde            | 81            |
| Længde           | 308           |
| Dybde            | 21            |
| TÜV-certificeret | Ja            |
| Garanti          | 10 år         |
|                  |               |