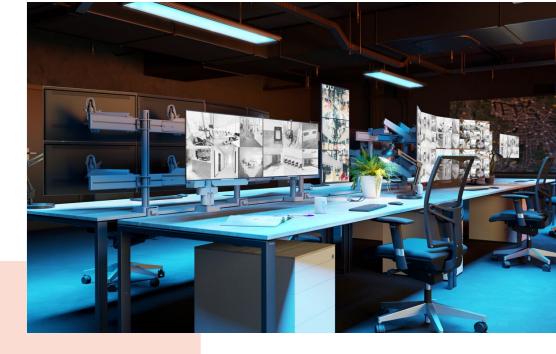

## Største fordele

Build your ideal monitor arm The MOMO C430 Interface Bar Component, 30 cm, is part of MOMO Motion and Motion+. Specially designed for optimal monitor alignment. Endless possibilities Create a multi-monitor set-up with just a few components. Including both straight and angled positions. MOMO monitor arm accessories and components are installed using just one allen (hex) key, cleverly integrated into the product. So you'll always have the right tool at hand.