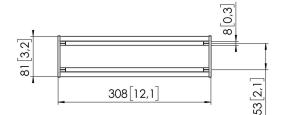

## MOMO C430 Interface Bar Component, 30 cm (white)

| Varenummer       | 7164301       |
|------------------|---------------|
| Farve            | Hvid          |
| EAN enkelt pakke | 8712285354441 |
| Højde            | 81            |
| Længde           | 308           |
| Dybde            | 21            |
| TÜV-certificeret | Ja            |
| Garanti          | 10 år         |
|                  |               |