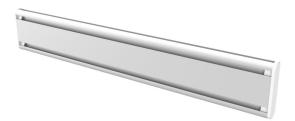

## MOMO C430 Interface Bar Component, 30 cm (white)

## Største fordele

Build your ideal monitor arm The MOMO C430 Interface Bar Component, 30 cm, is part of MOMO Motion and Motion+. Specially designed for optimal monitor alignment. Endless possibilities Create a multi-monitor set-up with just a few components. Including both straight and angled positions. MOMO monitor arm accessories and components are installed using just one allen (hex) key, cleverly integrated into the product. So you'll always have the right tool at hand.







www.vogels.com



## MOMO C430 Interface Bar Component, 30 cm (white)



| Varenummer       | 7164301       |
|------------------|---------------|
| Farve            | Hvid          |
| EAN enkelt pakke | 8712285354441 |
| Højde            | 81            |
| Længde           | 308           |
| Dybde            | 21            |
| TÜV-certificeret | Ja            |
| Garanti          | 10 år         |
|                  |               |

VOGEL'S HOLDING BV (©)

All rights reserved. Subject to printing errors, technical and price amendments.

Date: 2023-06-16