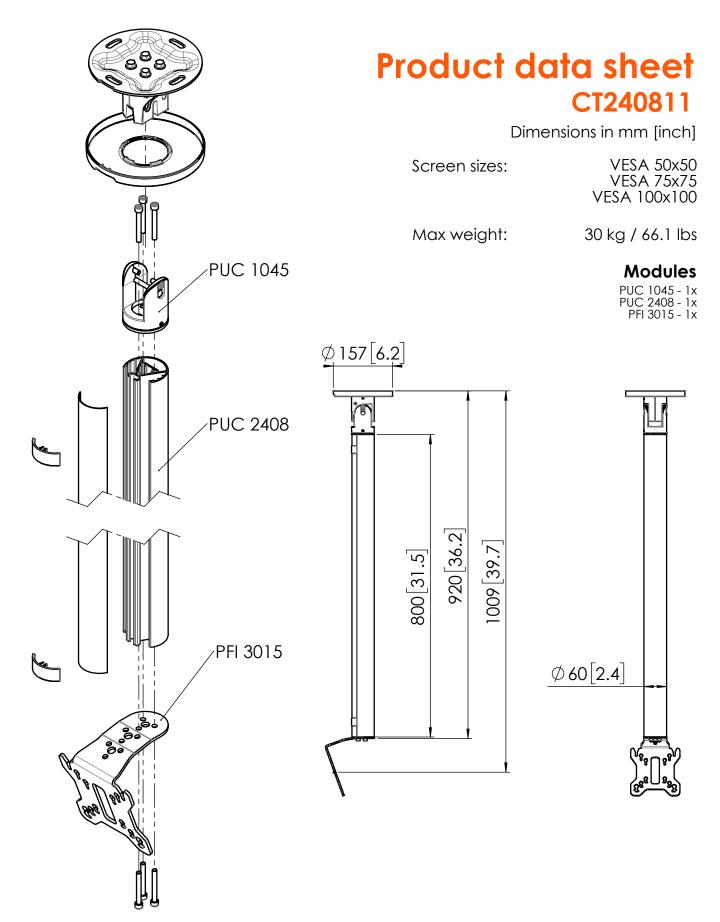

Note: This document and specifications herein are confidential and the exclusive property of Vogel's Products b.v. Neither this design nor any information contained in this drawing may be reproduced or disclosed to others without written consent of Vogel's Products b.v. The design and information will not be reproduced, copied or used, either in part or in its entirety, as the basis for the manufacture or sale of items without written permission. Warning: Hease study all instructions and illustrations carefully before installation. Information in this document is subject to change without further notice. T441683 00 Product data sheet 01-05-19