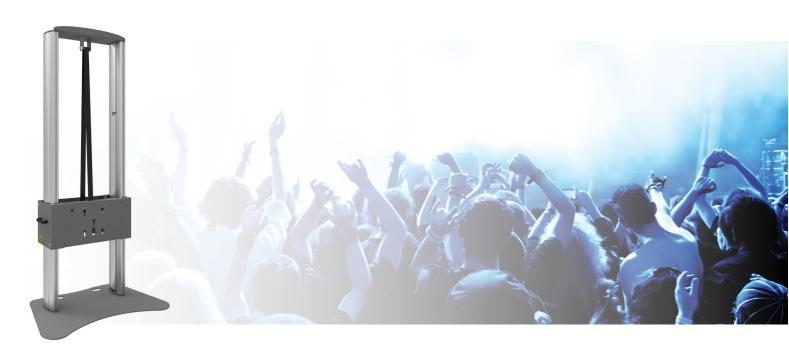

#### 062.7300-98 98 inch Smart Screen Hoister - Incl. flightcase

This fully divisible stand with its flightcase is the perfect aid to transport and electrically hoist flat panels up to 98 inch with a maximum weight of 120 kg.

With the integrated electrical hoist system it is very easy to hoist the monitor out of the flightcase up to the preferred height. Combine product 052.5075 with rotation function and you will also be able to easily rotate the screen from landscape to portrait position.