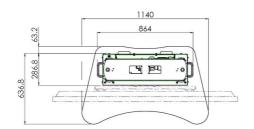

### Features

Minimum length: 700 mm

Maximum length: 2140 mm (centre screen)

Weight: 275.00 kg

Colour: Dark grey, Aluminium Maximum load: 120 kg Inch range: 98 inch Mobile / fixed: Fixed

**Height adjustment:** Electrical **Bracket/interface:** Excluded

Type bracket/interface: Four-point coupling

**Cable duct**: 15, 35, 15 mm Ø