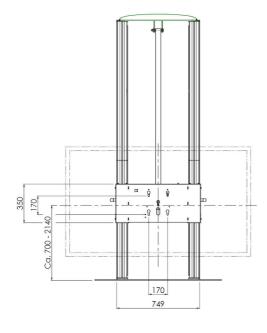

### Features

Minimum length: 700 mm

Maximum length: 2140 mm (centre screen)

Weight: 275.00 kg

Colour: Dark grey, Aluminium Maximum load: 120 kg Inch range: 98 inch Mobile / fixed: Fixed

**Height adjustment:** Electrical **Bracket/interface:** Excluded

Type bracket/interface: Four-point coupling

**Cable duct**: 15, 35, 15 mm Ø