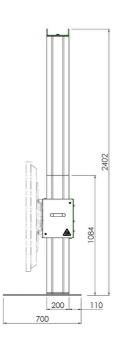

### Features

Minimum length: 700 mm

Maximum length: 2140 mm (centre screen)

Weight: 275.00 kg

Colour: Dark grey, Aluminium Maximum load: 120 kg Inch range: 98 inch Mobile / fixed: Fixed

**Height adjustment:** Electrical **Bracket/interface:** Excluded

Type bracket/interface: Four-point coupling

**Cable duct**: 15, 35, 15 mm Ø