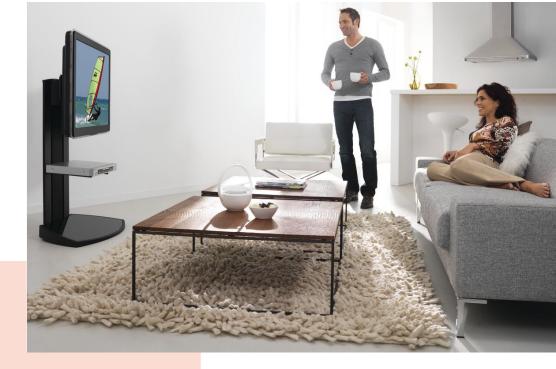

Looking for an all-in-one solution that lets you place your TV anywhere you like in the room? Vogel's floor stand EFF 8340 is suitable for TVs from 40 up to 65 inch and holds your TV, AV equipment and even hides your cables.