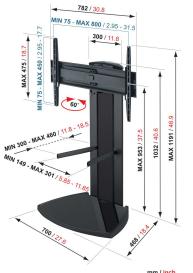

mm / inch VESA mounting holes

8383400 Black 8712285315565 L Yes Limited motion (up to 60°) Lifetime 40 65 45 / 99.21 100mm x 100mm 400mm x 400mm M8 475 830 ΤÜV Universal Good Industrial Design Award Good Industrial Design Award

VOGEL'S HOLDING BV (©)