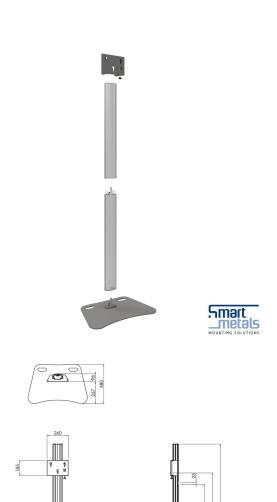

## **\$062.8050** Display Floor Stand, divisible

You also want to be able to place lighter displays in a stable way. This lightweight floor stand has been specially developed for mounting lighter displays.

## **\$062.8050** Display Floor Stand, divisible

## **Specifications**

Max. screen size (inch) 55 1782 Max. distance to floor - center display (mm) Max. weight load (kg) 30 Max. weight load (Lbs) 66.14 Height 1924 Width 950 Depth 480 Article number (SKU) S062.8050 8718868873347 EAN single box Colour Silver Guarantee 5 years