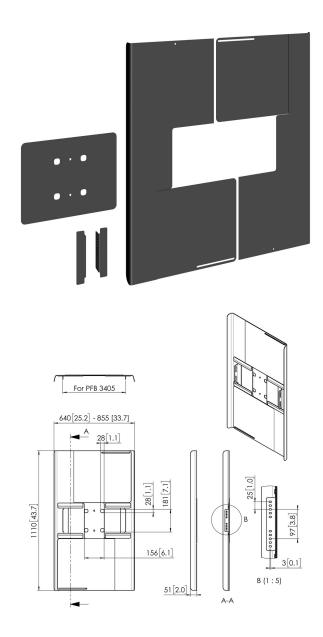

## PFA 9121 Back Cover, portrait 50-55"

Universal display rear covers are designed to cover the rear of the display, hiding cables and players from view and to prevent for tampering. The rear covers can be used in combination with Conned-it ceiling and Conned-it floor solutions. The PFA 9115 and PFA 9116 are for single pole landscape mounting. The PFA 9120 and PFA 9121 are for single pole portrait mounting.

## PFA 9121 Back Cover, portrait 50-55"

## **Specifications**

Article number (SKU)

Colour

EAN single box

Guarantee

Max. screen size (inch)

Min. screen size (inch)

7291210

Black

8712285327483

5 years

55

50

VOGEL'S HOLDING BV (©)

All rights reserved.
Subject to printing errors, technical and price

Date: 2023-01-14