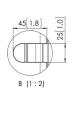

## PUC 2715 Pole 150 cm (silver)

The poles are the connection between the floor base and display interface and are available in 3 different lenghts, 150cm, 180cm and 200 cm. The poles are provided with a multiple cable management (CIS®) and can be combined with all Connect-it accessories. The PUC 27xx Series can only be used in combination with the floor solutions.

## PUC 2715 Pole 150 cm (silver)