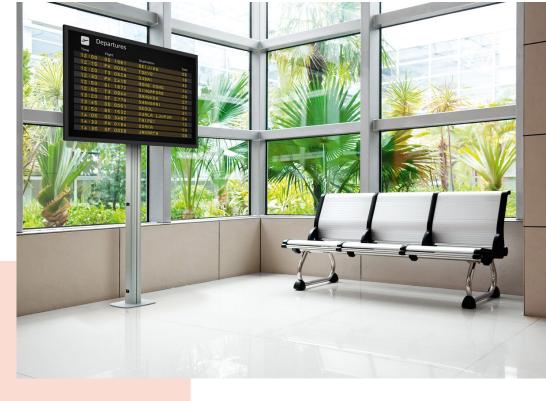

## PUC 2715 Pole 150 cm (silver)

The poles are the connection between the floor base and display interface and are available in 3 different lenghts, 150cm, 180cm and 200 cm. The poles are provided with a multiple cable management (CIS®) and can be combined with all Connect-it accessories. The PUC 27xx Series can only be used in combination with the floor solutions.

## PUC 2715 Pole 150 cm (silver)