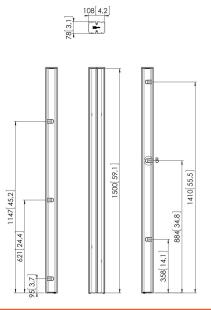

## PUC 2715 Pole 150 cm (silver)

The poles are the connection between the floor base and display interface and are available in 3 different lenghts, 150cm, 180cm and 200 cm. The poles are provided with a multiple cable management (CIS®) and can be combined with all Connect-it accessories. The PUC 27xx Series can only be used in combination with the floor solutions.

## PUC 2715 Pole 150 cm (silver)

Connect It exceptions

7227154

Silver

8712285323645

1500

Yes

5 years

True