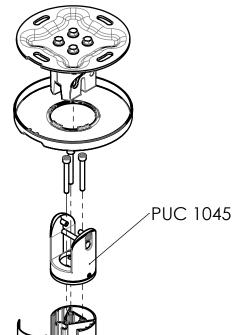

## **Modules**

PUC 1045 - 1x PUC 2430 - 1x PFI 3045 - 1x

Note: This document and specifications herein are confidential and the exclusive property of Vogel's Products b.v. Neither this design nor any information contained in this drawing may be reproduced or disclosed to others without written consent of Vogel's Products b.v. The design and information will not be reproduced, copied or used, either in part or in its entirety, as the basis for the manufacture or sale of items without written permission.

Warning: Please study all instructions and illustrations carefully before installation.

Information in this document is subject to change without further notice.

PUC 2430

PFI 3045