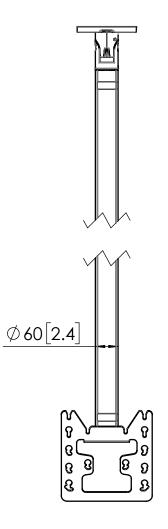

## Product data sheet CT243022

Dimensions in mm [inch]

Screen sizes: VESA 50x50

VESA 50x50 VESA 75x75

VESA 100x100 VESA 200x100 VESA 200x200

Max weight: 30 kg / 66.1 lbs

## **Modules**

PUC 1045 - 1x PUC 2430 - 1x PFI 3045 - 1x

Note: This document and specifications herein are confidential and the exclusive property of Vogel's Products b.v. Neither this design nor any information contained in this drawing may be reproduced or disclosed to others without written consent of Vogel's Products b.v. The design and information will not be reproduced, copied or used, either in part or in its entirety, as the basis for the manufacture or sale of items without written permission.