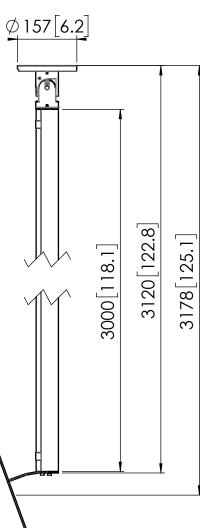

## Product data sheet CT243022

Dimensions in mm [inch]

Screen sizes: VESA 50x50

VESA 50x50 VESA 75x75

VESA 100x100 VESA 200x100 VESA 200x200

Max weight: 30 kg / 66.1 lbs