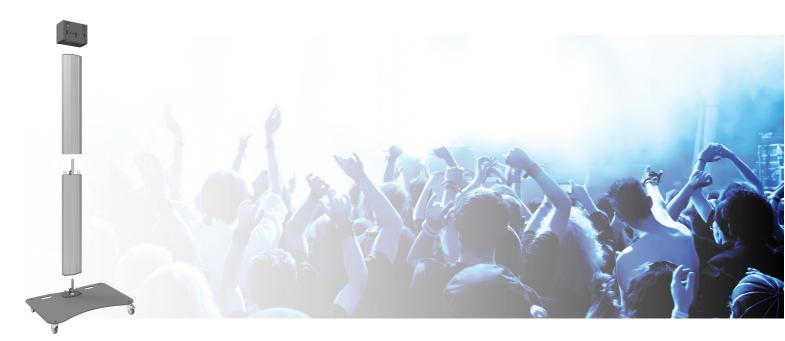

#### 062.1500 Fully divisible trolley, for flat panels up to 65 inch, 60 kg, single construction

Due to its divisibility, this stand is ideally suited for rental applications. The 4 separate parts, namely the floor plate on wheels, the column parts of 95 cm each and the stand head, can be packed and transported very compactly in a flight case together with the monitor. The stand can be assembled without tools and is equipped with three cable ducts to conceal all cables neatly.

Based on the weight and mounting pattern of the monitor, choose a suitable monitor bracket with three-point coupling to mount the screen to the stand. The screen can be secured against theft by means of a padlock.