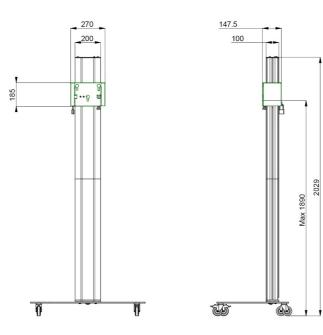

# Features

Maximum length: 2000 mm Weight: 66.00 kg Colour: Dark grey, Aluminium Maximum load: 60 kg Screen position: Landscape, Portrait Inch range: max. 65 inch Mobile / fixed: Mobile Height adjustment: Manual Bracket/interface: Excluded Type bracket/interface: Three-point coupling Mounting system: Three-point coupling Cable duct: 15, 35, 15 mm Ø