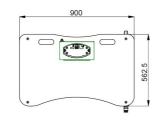

# Features

Maximum length: 2000 mm Weight: 66.00 kg Colour: Dark grey, Aluminium Maximum load: 60 kg Screen position: Landscape, Portrait Inch range: max. 65 inch Mobile / fixed: Mobile Height adjustment: Manual Bracket/interface: Excluded Type bracket/interface: Three-point coupling Mounting system: Three-point coupling Cable duct: 15, 35, 15 mm Ø