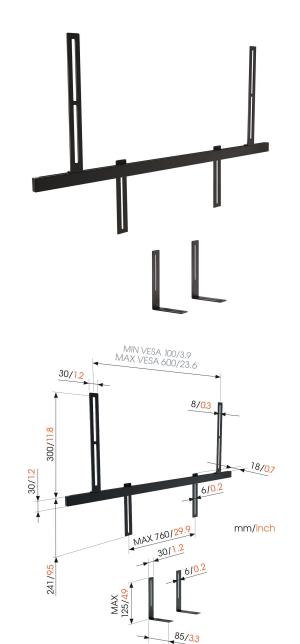

## **Specifications**

Max. weight load (kg)6.5Max. weight load (Lbs)14.33Adjustable heightYesCable managementCable clip

Spirit level included No

Speaker models

Bose SoundTouch 300/700 Sonos Arc
Sonos Arc Ultra Sonos Beam Sonos