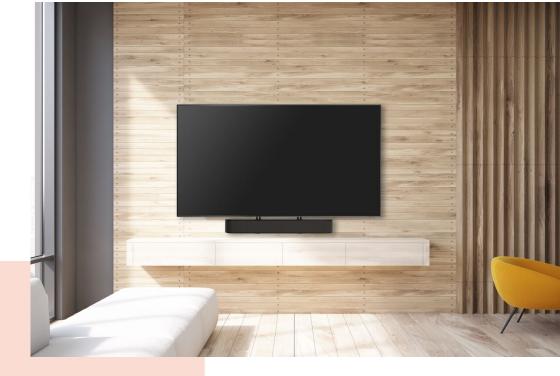

## **Key Benefits**

- Fits perfectly on Sonos Arc, Sonos Arc Ultra and Beam
- Create the best listening position
- Enjoy sound that turns with your TV
- Easy levelling and installation

Attach your sound bar to your Vogel's full turn wall mount for the most ideal viewing and listening experience. A universal sound bar mounting solution for every major audio brand

SOUND 3550 is exactly what you need to watch TV from every angle without compromising sound quality. Combine this sound bar mount with our Vogel's full turn TV wall mount.