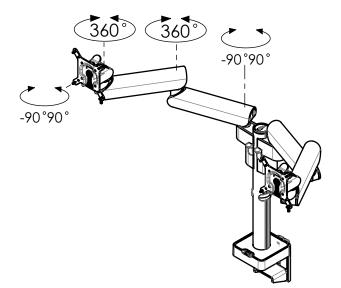

## **Product data sheet MOMO 2237**

Dimensions in mm [inch]

Max weight:

2x10 kg