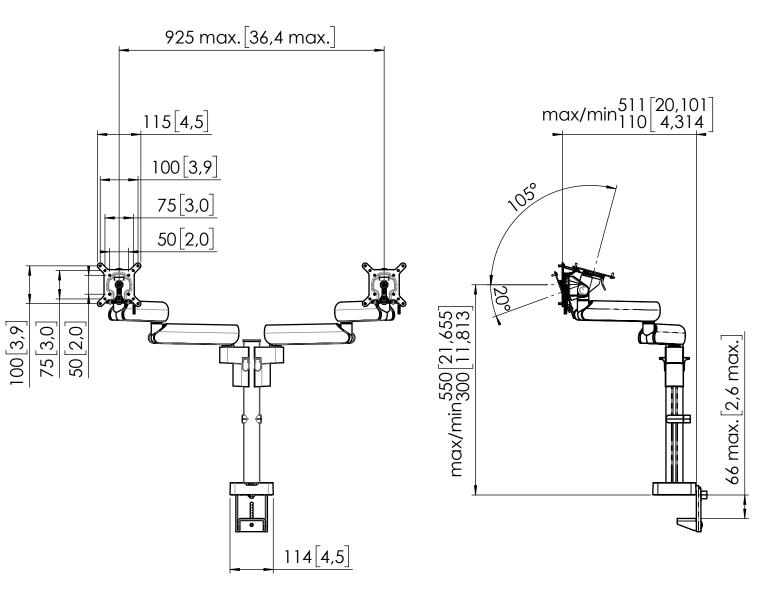

## **Product data sheet MOMO 2237**

Dimensions in mm [inch]

Max weight:

2x10 kg