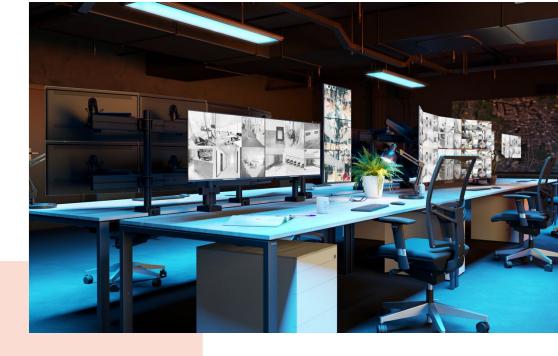

## **Key Benefits**

- Height Adjustable
- Suitable for one, two or a whole series of monitors
- Easy to assemble without tools
- Flexible modular system
- TÜV certified / 10-year guarantee

Build your ideal monitor arm The MOMO C201 Pole Clamp Component is part of MOMO Motion and Motion+. Specially designed for pole mounting. Endless possibilities Create a multi-monitor set-up with just a few components. Including both straight and angled positions. MOMO monitor arm accessories and components are installed using just one allen (hex) key, cleverly integrated into the product. So you'll always have the right tool at hand.