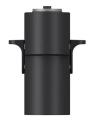

## MOMO C201 Pole Clamp Component, Motion (black)

## **Specifications**

Article number (SKU) 7162010
Colour Black

EAN single box 8712285354144

Height 112
Width 79
Depth 77
TÜV certified Yes
Guarantee 10 years
Rotation stop True

VOGEL'S HOLDING BV (©)

All rights reserved.
Subject to printing errors, technical and price amendments.