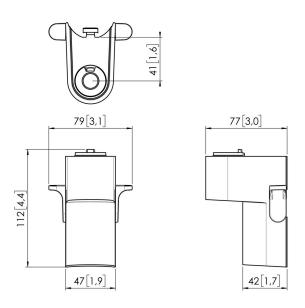

## **Specifications**

Article number (SKU) 7162010
Colour Black

EAN single box 8712285354144

Height 112
Width 79
Depth 77
TÜV certified Yes
Guarantee 10 years
Rotation stop True

VOGEL'S HOLDING BV (©)

All rights reserved.
Subject to printing errors, technical and price amendments.