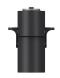

## MOMO C201 Pole Clamp Component, Motion (black)

## **Specifications**

Article number (SKU) 7162010
Colour Black

EAN single box 8712285354144

Height 112
Width 79
Depth 77
TÜV certified Yes
Guarantee 10 years
Rotation stop True

VOGEL'S HOLDING BV (©)

All rights reserved.
Subject to printing errors, technical and price amendments.