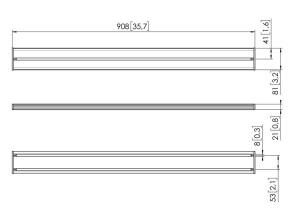

## **Specifications**

Article number (SKU) 7164901 Colour White

EAN single box 8712285354564

Height 81
Length 908
Depth 21
TÜV certified Yes
Guarantee 10 years

VOGEL'S HOLDING BV (©)

All rights reserved.
Subject to printing errors, technical and price amendments.