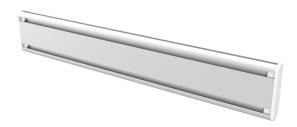

## MOMO C490 Interface Bar Component, 90 cm (white)

## **Key Benefits**

- Height Adjustable
- Suitable for one, two or a whole series of monitors
- Easy install
- Flexible modular system
- TÜV certified / 10-year guarantee

Build your ideal monitor arm The MOMO C490 Interface Bar Component, 90 cm, is part of MOMO Motion and Motion+. Specially designed for optimal monitor alignment. Endless possibilities Create a multi-monitor set-up with just a few components. Including both straight and angled positions. MOMO monitor arm accessories and components are installed using just one allen (hex) key, cleverly integrated into the product. So you'll always have the right tool at hand.







## MOMO C490 Interface Bar Component, 90 cm (white)



## **Specifications**

Article number (SKU) 7164901 Colour White

EAN single box 8712285354564

Height 81
Length 908
Depth 21
TÜV certified Yes
Guarantee 10 years

VOGEL'S HOLDING BV (©)

All rights reserved.
Subject to printing errors, technical and price amendments.

Date: 2023-06-16