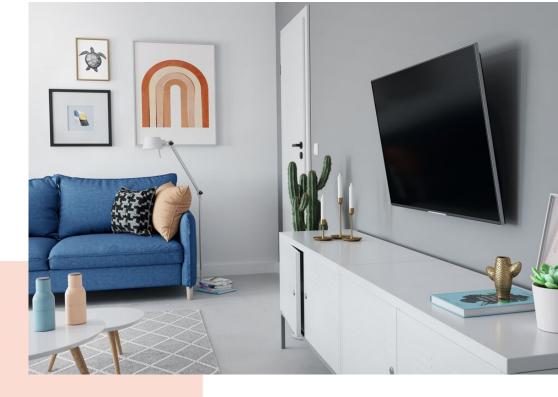

#### Tilting TV wall mount for TVs from 19 to 43 inches

With this QUICK Tilt TV wall mount, you are choosing ease of installation and viewing comfort. Installation is extremely simple. Your TV is in place in just 20 minutes. By tilting the TV wall mount 5°, 10° or 15°, you can easily set the ideal viewing angle, which is more comfortable if your TV is mounted a bit higher on the wall. The TV wall mount is suitable for TVs from 19 to 43 inches and weighing up to 15 kg.