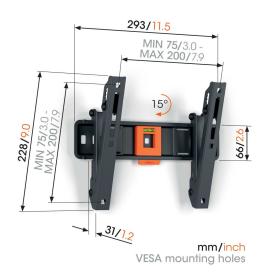

# **Specifications**

Article number (SKU) 1812130
Colour Black

EAN single box 8712285348440

 Product size
 \$

 Height
 228

 Width
 293

 Depth
 31

 TÜV certified
 Yes

Max. weight load (kg)

Tilt up to 15°
Guarantee 5 years
Min. screen size (inch) 19
Max. screen size (inch) 43

Min. hole pattern 75mm x 75mm x 75mm x 200mm x 200mm x 200mm x 200mm x 200mm

15

Max. bolt size M8 Max. height of interface (mm) 228 Max. width of interface (mm) 293 Max. horizontal hole pattern (mm) 200 Max. vertical hole pattern (mm) 200 Min. distance to the wall (mm) 31 Spirit level included Yes Universal or fixed hole pattern Universal