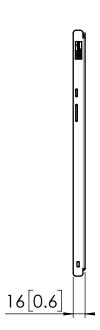

## Product data sheet PTS 1237 PRODUCT DATA SHEET

Dimensions in mm [inch]

Note: This document and specifications herein are confidential and the exclusive property of Vogel's Products b.v. Neither this design nor any information contained in this drawing may be reproduced or disclosed to others without written consent of Vogel's Products b.v. The design and information will not be reproduced, copied or used, either in part or in its entirety, as the basis for the manufacture or sale of items without written permission. Warning: "Rease study all instructions and illustrations carefully before installation. Information in this document is subject to change without further notice. **T452649 00** Product data sheet **08-10-19**