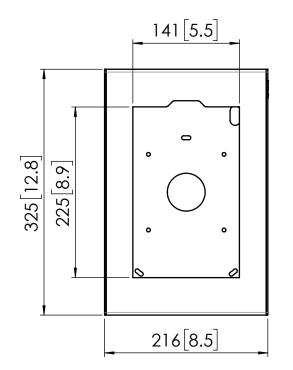

## Product data sheet PTS 1237 PRODUCT DATA SHEET

Dimensions in mm [inch]

Note: This document and specifications herein are confidential and the exclusive property of Vogel's Products b.v. Neither this design nor any information contained in this drawing may be reproduced or disclosed to others without written consent of Vogel's Products b.v. The design and information will not be reproduced, copied or used, either in part or in its entirety, as the basis for the manufacture or sale of items without written permission. Warning: "Rease study all instructions and illustrations carefully before installation. Information in this document is subject to change without further notice. **T452649 00** Product data sheet **08-10-19**