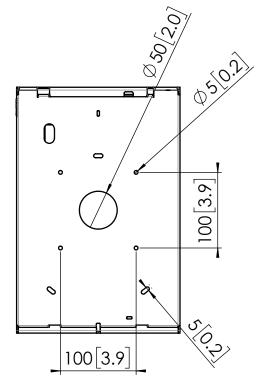

## Product data sheet PTS 1237 PRODUCT DATA SHEET

Dimensions in mm [inch]

Note: This document and specifications herein are confidential and the exclusive property of Vogel's Products b.v. Neither this design nor any information contained in this drawing may be reproduced or disclosed to others without written consent of Vogel's Products b.v. The design and information will not be reproduced, copied or used, either in part or in its entirety, as the basis for the manufacture or sale of items without written permission. Warning: "Rease study all instructions and illustrations carefully before installation. Information in this document is subject to change without further notice. **T452649 00** Product data sheet **08-10-19**