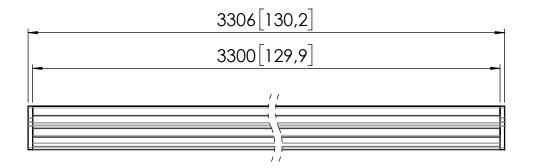

## **Product data sheet PRODUCT DATA SHEET PLB 3133**

Dimensions in mm [inch]

Max weight: 120 kg

Wall mounting kit:

PLA 9302

Note: This document and specifications herein are confidential and the exclusive property of Vogel's Products b.v. Neither this design nor any information contained in this drawing may be reproduced or disclosed to others without written consent of Vogel's Products b.v. The design and information will not be reproduced, copied or used, either in part or in its entirety, as the basis for the manufacture or sale of items without written permission. Warning: Rease study all instructions and illustrations carefully before installation. Information in this document is subject to change without further notice.