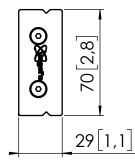

## **Product data sheet PRODUCT DATA SHEET PLB 3133**

Dimensions in mm [inch]

Max weight: 120 kg

Wall mounting kit:

PLA 9302

Note: This document and specifications herein are confidential and the exclusive property of Vogel's Products b.v. Neither this design nor any information contained in this drawing may be reproduced or disclosed to others without written consent of Vogel's Products b.v. The design and information will not be reproduced, copied or used, either in part or in its entirety, as the basis for the manufacture or sale of items without written permission. Warning: Rease study all instructions and illustrations carefully before installation. Information in this document is subject to change without further notice.